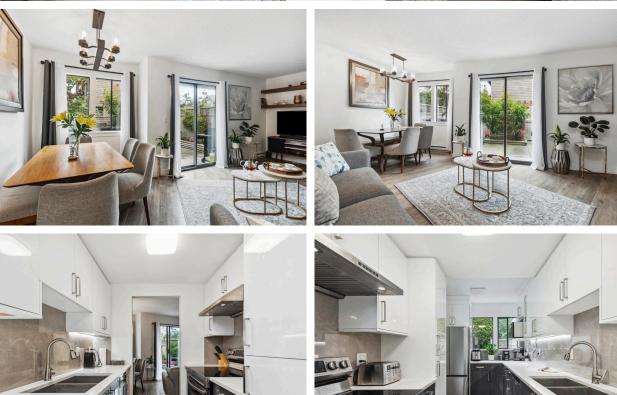

## 3 Beds | 2 Baths | 1,431 Sq/Ft

Updated 3 bedroom townhome at 'The Timbers' in the heart of Central Lonsdale. Offering over 1,400 sg/ft across three levels plus a sunny, west facing patio/deck off the main for terrific indoor/outdoor living. Featuring a tastefully renovated kitchen with sleek new cabinets, quartz counters, and stainless appliances. The open plan living/ dining room includes a wood burning fireplace with updated tile surround, built-in floating shelves, and sliders to the west facing patio. The patio is a great size for entertaining with an elevated deck dining area, plenty of space for a BBQ and additional seating, and includes a small raised bed garden. Completing the main is a 2-piece powder room. The upper level offers a 4-piece bathroom and 3 bedrooms including a spacious primary. The lower level includes a den/storage room, flexible use sitting area/office (with skylight), a separate laundry area, and direct access to the underground parking. On a quiet, low traffic street and yet conveniently just steps to all Central Lonsdale amenities and transit options. Walk to Queen Mary Elementary and Carson Graham Secondary (with IB program), access trails and fields at Mahon Park, and enjoy access to all the shopping and dining options along the vibrant Lonsdale corridor including Whole Foods, City Market, and more.