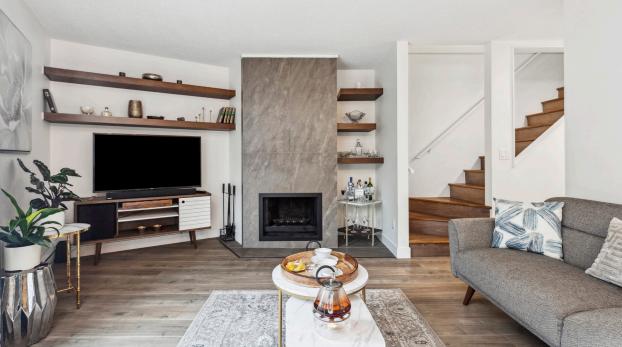

## 3 Beds | 2 Baths | 1,431 Sq/Ft

Updated 3 bedroom townhome at 'The Timbers' in the heart of Central Lonsdale. Offering over 1,400 sg/ft across three levels plus a sunny, west facing patio/deck off the main for terrific indoor/outdoor living. Featuring a tastefully renovated kitchen with sleek new cabinets, quartz counters, and stainless appliances. The open plan living/ dining room includes a wood burning fireplace with updated tile surround, built-in floating shelves, and sliders to the west facing patio. The patio is a great size for entertaining with an elevated deck dining area, plenty of space for a BBQ and additional seating, and includes a small raised bed garden. Completing the main is a 2-piece powder room. The upper level offers a 4-piece bathroom and 3 bedrooms including a spacious primary. The lower level includes a den/storage room, flexible use sitting area/office (with skylight), a separate laundry area, and direct access to the underground parking. On a quiet, low traffic street and yet conveniently just steps to all Central Lonsdale amenities and transit options. Walk to Queen Mary Elementary and Carson Graham Secondary (with IB program), access trails and fields at Mahon Park, and enjoy access to all the shopping and dining options along the vibrant Lonsdale corridor including Whole Foods, City Market, and more.