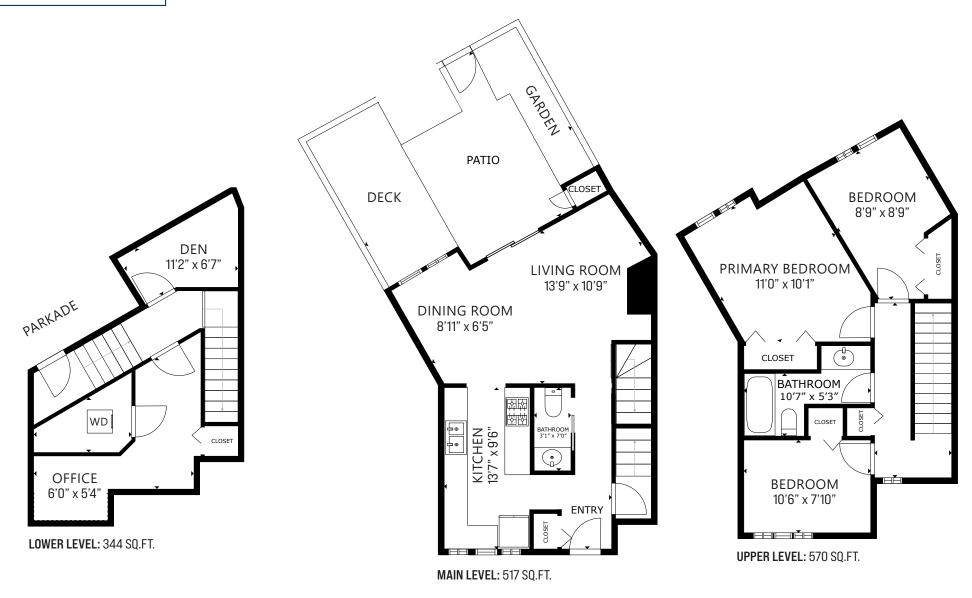

## 3 Beds | 2 Baths | 1,431 Sq/Ft

Updated 3 bedroom townhome at 'The Timbers' in the heart of Central Lonsdale. Offering over 1,400 sg/ft across three levels plus a sunny, west facing patio/deck off the main for terrific indoor/outdoor living. Featuring a tastefully renovated kitchen with sleek new cabinets, quartz counters, and stainless appliances. The open plan living/ dining room includes a wood burning fireplace with updated tile surround, built-in floating shelves, and sliders to the west facing patio. The patio is a great size for entertaining with an elevated deck dining area, plenty of space for a BBQ and additional seating, and includes a small raised bed garden. Completing the main is a 2-piece powder room. The upper level offers a 4-piece bathroom and 3 bedrooms including a spacious primary. The lower level includes a den/storage room, flexible use sitting area/office (with skylight), a separate laundry area, and direct access to the underground parking. On a quiet, low traffic street and yet conveniently just steps to all Central Lonsdale amenities and transit options. Walk to Queen Mary Elementary and Carson Graham Secondary (with IB program), access trails and fields at Mahon Park, and enjoy access to all the shopping and dining options along the vibrant Lonsdale corridor including Whole Foods, City Market, and more.

## ROSSETTI

Layout, measurements, and square footage from Matterport. Strata Plan shows 1,399 sq/ft. Layout & dimensions are approximate and not guaranteed. Information should not be relied upon without independent verification. This communication is not intended to cause or induce breach of an existing agency agreement.