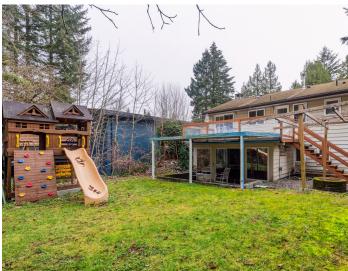

## 5 Beds | 3 Baths | 2,268 Sq/Ft

■ Terrific Two-Family Home in the Heart of Lynn Valley. This versatile 5-6 bedroom, 3-bathroom home offers over 2,200 sq/ft of well-designed living space, spread across two self-contained levels, making it ideal for flexible living arrangements or rental income potential. The main floor boasts a practical, traditional layout with oak hardwood floors, and includes a spacious living room featuring a large picture window and a gas burning fireplace. The adjacent dining area flows seamlessly into the kitchen, which is equipped with sleek white cabinetry and stainless steel appliances. From here, step out onto a generous sized deck with plenty of room for table and chairs and perfect for morning coffee or evening relaxation overlooking the yard and tranquil greenbelt view. Completing the main level are a stacking washer/dryer, 3 bedrooms, and 2 bathrooms, including a private primary suite with a 2-piece ensuite. The lower level features a completely self-contained 2-3 bedroom suite, offering the flexibility to choose your own tenants upon possession or to accommodate extended family. While the suite is fully separated for privacy, there is potential to reconfigure access to the main floor if desired. Situated on an over 7.300 sg/ft level lot backing onto a serene greenbelt, this home is perfectly positioned in a welcoming, family-friendly neighborhood, Families will appreciate the proximity to schools, including Ross Road Elementary just steps away, Argyle Secondary within its catchment area, and Brocton School offering a sought-after IB program. For those who enjoy an active lifestyle, the area offers an abundance of trails for hiking and biking, while Lynn Valley Centre and convenient transit options are only a short walk away.