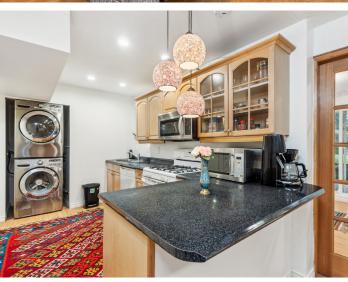

## 5 Beds | 3 Baths | 2,268 Sq/Ft

■ Terrific Two-Family Home in the Heart of Lynn Valley. This versatile 5-6 bedroom, 3-bathroom home offers over 2,200 sq/ft of well-designed living space, spread across two self-contained levels, making it ideal for flexible living arrangements or rental income potential. The main floor boasts a practical, traditional layout with oak hardwood floors, and includes a spacious living room featuring a large picture window and a gas burning fireplace. The adjacent dining area flows seamlessly into the kitchen, which is equipped with sleek white cabinetry and stainless steel appliances. From here, step out onto a generous sized deck with plenty of room for table and chairs and perfect for morning coffee or evening relaxation overlooking the yard and tranquil greenbelt view. Completing the main level are a stacking washer/dryer, 3 bedrooms, and 2 bathrooms, including a private primary suite with a 2-piece ensuite. The lower level features a completely self-contained 2-3 bedroom suite, offering the flexibility to choose your own tenants upon possession or to accommodate extended family. While the suite is fully separated for privacy, there is potential to reconfigure access to the main floor if desired. Situated on an over 7.300 sg/ft level lot backing onto a serene greenbelt, this home is perfectly positioned in a welcoming, family-friendly neighborhood, Families will appreciate the proximity to schools, including Ross Road Elementary just steps away, Argyle Secondary within its catchment area, and Brocton School offering a sought-after IB program. For those who enjoy an active lifestyle, the area offers an abundance of trails for hiking and biking, while Lynn Valley Centre and convenient transit options are only a short walk away.