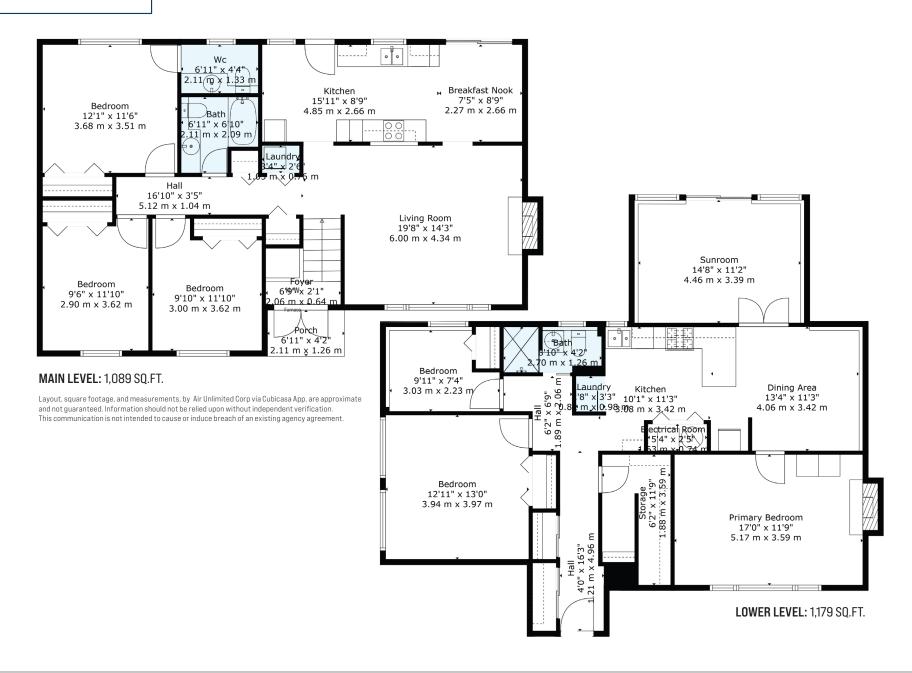

## 5 Beds | 3 Baths | 2,268 Sq/Ft

■ Terrific Two-Family Home in the Heart of Lynn Valley. This versatile 5-6 bedroom, 3-bathroom home offers over 2,200 sq/ft of well-designed living space, spread across two self-contained levels, making it ideal for flexible living arrangements or rental income potential. The main floor boasts a practical, traditional layout with oak hardwood floors, and includes a spacious living room featuring a large picture window and a gas burning fireplace. The adjacent dining area flows seamlessly into the kitchen, which is equipped with sleek white cabinetry and stainless steel appliances. From here, step out onto a generous sized deck with plenty of room for table and chairs and perfect for morning coffee or evening relaxation overlooking the yard and tranquil greenbelt view. Completing the main level are a stacking washer/dryer, 3 bedrooms, and 2 bathrooms, including a private primary suite with a 2-piece ensuite. The lower level features a completely self-contained 2-3 bedroom suite, offering the flexibility to choose your own tenants upon possession or to accommodate extended family. While the suite is fully separated for privacy, there is potential to reconfigure access to the main floor if desired. Situated on an over 7.300 sg/ft level lot backing onto a serene greenbelt, this home is perfectly positioned in a welcoming, family-friendly neighborhood, Families will appreciate the proximity to schools, including Ross Road Elementary just steps away, Argyle Secondary within its catchment area, and Brocton School offering a sought-after IB program. For those who enjoy an active lifestyle, the area offers an abundance of trails for hiking and biking, while Lynn Valley Centre and convenient transit options are only a short walk away.