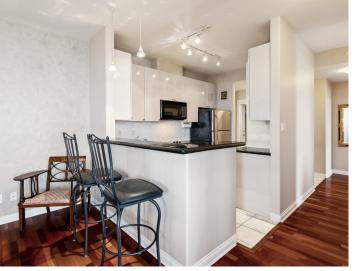

## 2 Beds | 2 Baths | 1,392 Sq/Ft

■ A rare opportunity to own a spacious, house-sized sub-penthouse suite in the heart of Central Lonsdale! If vou're downsizing but refuse to compromise on space, this expansive 2-bedroom, 2-bathroom home is exactly what you've been searching for. Offering nearly 1,400 sg/ft, this residence features generously sized rooms, 9' ceilings, and floor-to-ceiling windows that flood the space with natural light while showcasing panoramic views of the North Shore, Burnaby skyline, and the inner harbor. The open-concept living and dining area is perfect for entertaining, with plenty of room for full-sized furniture. A cozy gas fireplace anchors the space, while sliding doors lead to a 200 sq/ft covered balcony - ideal for outdoor dining and taking in the sweeping views. The partially open, galley-style kitchen offers bar seating, sleek cabinetry, and granite counters. The primary bedroom is an absolute standout exceptionally spacious, easily accommodating a king-sized bed with additional space for extra wardrobes (currently set up with custom built-ins). Completing the primary are three closets and a well-designed 5-piece ensuite with dual sinks, a deep soaker tub, and a separate shower. The second generously sized bedroom is ideal as a guest suite or a home office, with easy access to a well-appointed 4-piece bathroom. Additional features include in-suite laundry, two side-by-side parking stalls, and a storage locker (conveniently located on the lobby level). 'The Grande' offers fantastic amenities, including a weight room, lounge, workshop, and on-site building caretaker. Enjoy an unbeatable Central Lonsdale location with a Walk Score of 87 - steps from Whole Foods, top restaurants, transit, Lions Gate Hospital, and all urban conveniences.