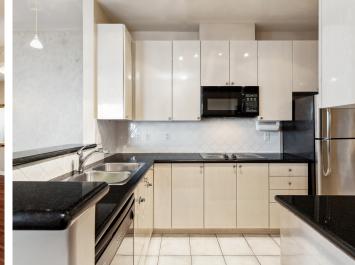

## 2 Beds | 2 Baths | 1,392 Sq/Ft

■ A rare opportunity to own a spacious, house-sized sub-penthouse suite in the heart of Central Lonsdale! If vou're downsizing but refuse to compromise on space, this expansive 2-bedroom, 2-bathroom home is exactly what you've been searching for. Offering nearly 1,400 sg/ft, this residence features generously sized rooms, 9' ceilings, and floor-to-ceiling windows that flood the space with natural light while showcasing panoramic views of the North Shore, Burnaby skyline, and the inner harbor. The open-concept living and dining area is perfect for entertaining, with plenty of room for full-sized furniture. A cozy gas fireplace anchors the space, while sliding doors lead to a 200 sq/ft covered balcony - ideal for outdoor dining and taking in the sweeping views. The partially open, galley-style kitchen offers bar seating, sleek cabinetry, and granite counters. The primary bedroom is an absolute standout exceptionally spacious, easily accommodating a king-sized bed with additional space for extra wardrobes (currently set up with custom built-ins). Completing the primary are three closets and a well-designed 5-piece ensuite with dual sinks, a deep soaker tub, and a separate shower. The second generously sized bedroom is ideal as a guest suite or a home office, with easy access to a well-appointed 4-piece bathroom. Additional features include in-suite laundry, two side-by-side parking stalls, and a storage locker (conveniently located on the lobby level). 'The Grande' offers fantastic amenities, including a weight room, lounge, workshop, and on-site building caretaker. Enjoy an unbeatable Central Lonsdale location with a Walk Score of 87 - steps from Whole Foods, top restaurants, transit, Lions Gate Hospital, and all urban conveniences.