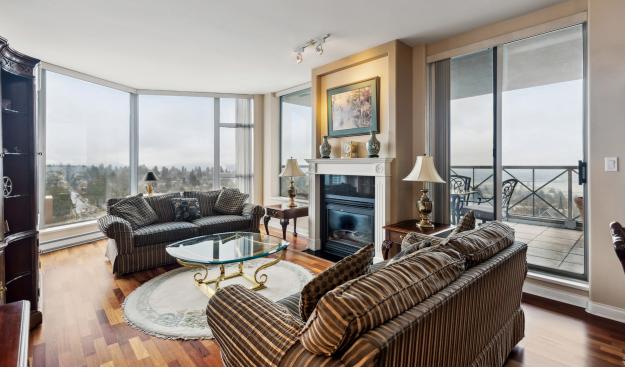

## 2 Beds | 2 Baths | 1,392 Sq/Ft

■ A rare opportunity to own a spacious, house-sized sub-penthouse suite in the heart of Central Lonsdale! If vou're downsizing but refuse to compromise on space, this expansive 2-bedroom, 2-bathroom home is exactly what you've been searching for. Offering nearly 1,400 sg/ft, this residence features generously sized rooms, 9' ceilings, and floor-to-ceiling windows that flood the space with natural light while showcasing panoramic views of the North Shore, Burnaby skyline, and the inner harbor. The open-concept living and dining area is perfect for entertaining, with plenty of room for full-sized furniture. A cozy gas fireplace anchors the space, while sliding doors lead to a 200 sq/ft covered balcony - ideal for outdoor dining and taking in the sweeping views. The partially open, galley-style kitchen offers bar seating, sleek cabinetry, and granite counters. The primary bedroom is an absolute standout exceptionally spacious, easily accommodating a king-sized bed with additional space for extra wardrobes (currently set up with custom built-ins). Completing the primary are three closets and a well-designed 5-piece ensuite with dual sinks, a deep soaker tub, and a separate shower. The second generously sized bedroom is ideal as a guest suite or a home office, with easy access to a well-appointed 4-piece bathroom. Additional features include in-suite laundry, two side-by-side parking stalls, and a storage locker (conveniently located on the lobby level). 'The Grande' offers fantastic amenities, including a weight room, lounge, workshop, and on-site building caretaker. Enjoy an unbeatable Central Lonsdale location with a Walk Score of 87 - steps from Whole Foods, top restaurants, transit, Lions Gate Hospital, and all urban conveniences.