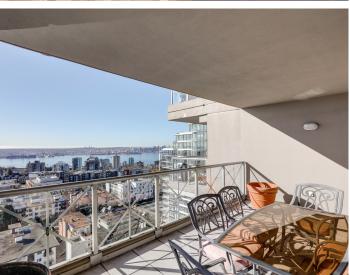

## 2 Beds | 2 Baths | 1,392 Sq/Ft

■ A rare opportunity to own a spacious, house-sized sub-penthouse suite in the heart of Central Lonsdale! If vou're downsizing but refuse to compromise on space, this expansive 2-bedroom, 2-bathroom home is exactly what you've been searching for. Offering nearly 1,400 sg/ft, this residence features generously sized rooms, 9' ceilings, and floor-to-ceiling windows that flood the space with natural light while showcasing panoramic views of the North Shore, Burnaby skyline, and the inner harbor. The open-concept living and dining area is perfect for entertaining, with plenty of room for full-sized furniture. A cozy gas fireplace anchors the space, while sliding doors lead to a 200 sq/ft covered balcony - ideal for outdoor dining and taking in the sweeping views. The partially open, galley-style kitchen offers bar seating, sleek cabinetry, and granite counters. The primary bedroom is an absolute standout exceptionally spacious, easily accommodating a king-sized bed with additional space for extra wardrobes (currently set up with custom built-ins). Completing the primary are three closets and a well-designed 5-piece ensuite with dual sinks, a deep soaker tub, and a separate shower. The second generously sized bedroom is ideal as a guest suite or a home office, with easy access to a well-appointed 4-piece bathroom. Additional features include in-suite laundry, two side-by-side parking stalls, and a storage locker (conveniently located on the lobby level). 'The Grande' offers fantastic amenities, including a weight room, lounge, workshop, and on-site building caretaker. Enjoy an unbeatable Central Lonsdale location with a Walk Score of 87 - steps from Whole Foods, top restaurants, transit, Lions Gate Hospital, and all urban conveniences.