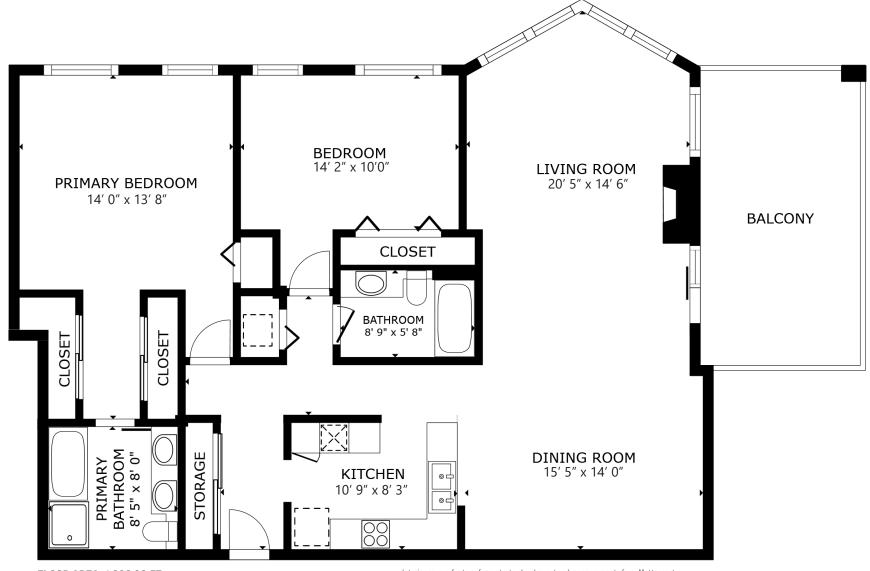

## 2 Beds | 2 Baths | 1,392 Sq/Ft

■ A rare opportunity to own a spacious, house-sized sub-penthouse suite in the heart of Central Lonsdale! If vou're downsizing but refuse to compromise on space, this expansive 2-bedroom, 2-bathroom home is exactly what you've been searching for. Offering nearly 1,400 sg/ft, this residence features generously sized rooms, 9' ceilings, and floor-to-ceiling windows that flood the space with natural light while showcasing panoramic views of the North Shore, Burnaby skyline, and the inner harbor. The open-concept living and dining area is perfect for entertaining, with plenty of room for full-sized furniture. A cozy gas fireplace anchors the space, while sliding doors lead to a 200 sq/ft covered balcony - ideal for outdoor dining and taking in the sweeping views. The partially open, galley-style kitchen offers bar seating, sleek cabinetry, and granite counters. The primary bedroom is an absolute standout exceptionally spacious, easily accommodating a king-sized bed with additional space for extra wardrobes (currently set up with custom built-ins). Completing the primary are three closets and a well-designed 5-piece ensuite with dual sinks, a deep soaker tub, and a separate shower. The second generously sized bedroom is ideal as a guest suite or a home office, with easy access to a well-appointed 4-piece bathroom. Additional features include in-suite laundry, two side-by-side parking stalls, and a storage locker (conveniently located on the lobby level). 'The Grande' offers fantastic amenities, including a weight room, lounge, workshop, and on-site building caretaker. Enjoy an unbeatable Central Lonsdale location with a Walk Score of 87 - steps from Whole Foods, top restaurants, transit, Lions Gate Hospital, and all urban conveniences.

## ROSSETTI

**FLOOR AREA:** 1,392 SQ.FT.

Interior square footage from strata plan. Layout and measurements from Matterport. Square footage, room measurements, & dimensions are approximate and not guaranteed. Information should not be relied upon without independent verification. This communication is not intended to cause or induce breach of an existing agency agreement.