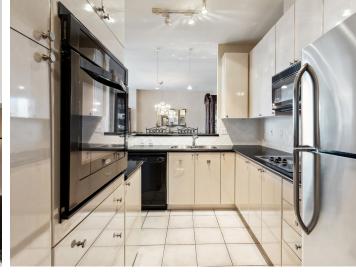

## 2 Beds | 2 Baths | 1,392 Sq/Ft

■ A rare opportunity to own a spacious, house-sized sub-penthouse suite in the heart of Central Lonsdale! If vou're downsizing but refuse to compromise on space, this expansive 2-bedroom, 2-bathroom home is exactly what you've been searching for. Offering nearly 1,400 sg/ft, this residence features generously sized rooms, 9' ceilings, and floor-to-ceiling windows that flood the space with natural light while showcasing panoramic views of the North Shore, Burnaby skyline, and the inner harbor. The open-concept living and dining area is perfect for entertaining, with plenty of room for full-sized furniture. A cozy gas fireplace anchors the space, while sliding doors lead to a 200 sq/ft covered balcony - ideal for outdoor dining and taking in the sweeping views. The partially open, galley-style kitchen offers bar seating, sleek cabinetry, and granite counters. The primary bedroom is an absolute standout exceptionally spacious, easily accommodating a king-sized bed with additional space for extra wardrobes (currently set up with custom built-ins). Completing the primary are three closets and a well-designed 5-piece ensuite with dual sinks, a deep soaker tub, and a separate shower. The second generously sized bedroom is ideal as a guest suite or a home office, with easy access to a well-appointed 4-piece bathroom. Additional features include in-suite laundry, two side-by-side parking stalls, and a storage locker (conveniently located on the lobby level). 'The Grande' offers fantastic amenities, including a weight room, lounge, workshop, and on-site building caretaker. Enjoy an unbeatable Central Lonsdale location with a Walk Score of 87 - steps from Whole Foods, top restaurants, transit, Lions Gate Hospital, and all urban conveniences.