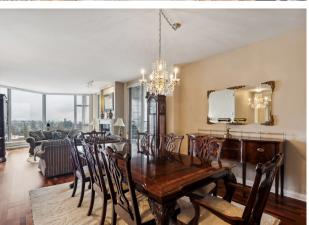

## 2 Beds | 2 Baths | 1,392 Sq/Ft

■ A rare opportunity to own a spacious, house-sized sub-penthouse suite in the heart of Central Lonsdale! If vou're downsizing but refuse to compromise on space, this expansive 2-bedroom, 2-bathroom home is exactly what you've been searching for. Offering nearly 1,400 sg/ft, this residence features generously sized rooms, 9' ceilings, and floor-to-ceiling windows that flood the space with natural light while showcasing panoramic views of the North Shore, Burnaby skyline, and the inner harbor. The open-concept living and dining area is perfect for entertaining, with plenty of room for full-sized furniture. A cozy gas fireplace anchors the space, while sliding doors lead to a 200 sq/ft covered balcony - ideal for outdoor dining and taking in the sweeping views. The partially open, galley-style kitchen offers bar seating, sleek cabinetry, and granite counters. The primary bedroom is an absolute standout exceptionally spacious, easily accommodating a king-sized bed with additional space for extra wardrobes (currently set up with custom built-ins). Completing the primary are three closets and a well-designed 5-piece ensuite with dual sinks, a deep soaker tub, and a separate shower. The second generously sized bedroom is ideal as a guest suite or a home office, with easy access to a well-appointed 4-piece bathroom. Additional features include in-suite laundry, two side-by-side parking stalls, and a storage locker (conveniently located on the lobby level). 'The Grande' offers fantastic amenities, including a weight room, lounge, workshop, and on-site building caretaker. Enjoy an unbeatable Central Lonsdale location with a Walk Score of 87 - steps from Whole Foods, top restaurants, transit, Lions Gate Hospital, and all urban conveniences.