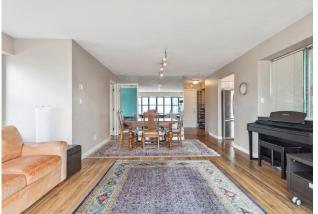

## 2 Beds | 2 Baths | 961 Sq/Ft

■ Northwest corner suite at 'The Sovereign' in the heart of Central Lonsdale. This bright and inviting home offers 2 bedrooms, 2 bathrooms, and 961 sq/ft of well-designed living space, featuring expansive views of the Lonsdale skyline, ocean, and iconic Lions peaks. The practical layout includes spacious rooms throughout, including an openconcept living and dining area that is filled with natural light from an abundance of windows that highlight the surrounding views. Sliding glass doors open to a west-facing covered balcony, a great spot to enjoy your morning coffee or unwind with an evening meal while overlooking the city lights. The kitchen is a comfortable size and includes stainless appliances, plus easy access to the covered balcony. The primary bedroom features a large closet, ample space for added wardrobes, and has a 3-piece ensuite. The second bedroom is great for family, as an office, or a guest room. Completing the home is a 4-piece bathroom and a large laundry closet. Includes 1 secured parking space and a storage locker. The Sovereign is a well-regarded building in a prime Central Lonsdale location, offering convenient access to local amenities. City Market is steps away, with an off-leash dog park across the street, and the hospital, Library Square, Whole Foods, and a variety of shops and restaurants all within walking distance.