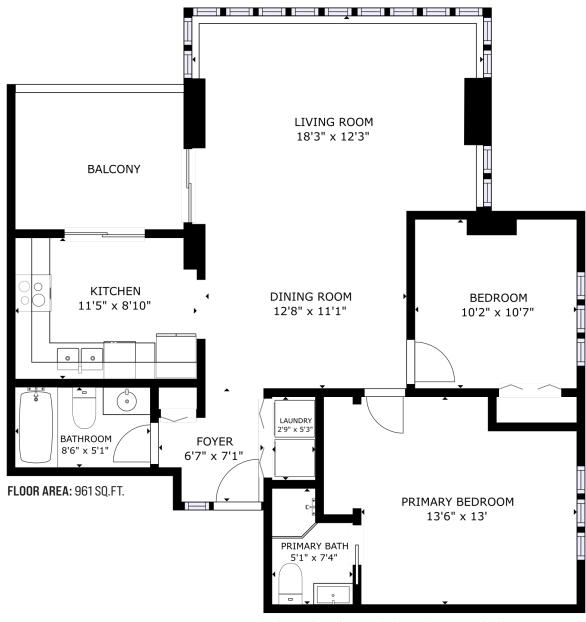

## 2 Beds | 2 Baths | 961 Sq/Ft

■ Northwest corner suite at 'The Sovereign' in the heart of Central Lonsdale. This bright and inviting home offers 2 bedrooms, 2 bathrooms, and 961 sq/ft of well-designed living space, featuring expansive views of the Lonsdale skyline, ocean, and iconic Lions peaks. The practical layout includes spacious rooms throughout, including an openconcept living and dining area that is filled with natural light from an abundance of windows that highlight the surrounding views. Sliding glass doors open to a west-facing covered balcony, a great spot to enjoy your morning coffee or unwind with an evening meal while overlooking the city lights. The kitchen is a comfortable size and includes stainless appliances, plus easy access to the covered balcony. The primary bedroom features a large closet, ample space for added wardrobes, and has a 3-piece ensuite. The second bedroom is great for family, as an office, or a guest room. Completing the home is a 4-piece bathroom and a large laundry closet. Includes 1 secured parking space and a storage locker. The Sovereign is a well-regarded building in a prime Central Lonsdale location, offering convenient access to local amenities. City Market is steps away, with an off-leash dog park across the street, and the hospital, Library Square, Whole Foods, and a variety of shops and restaurants all within walking distance.