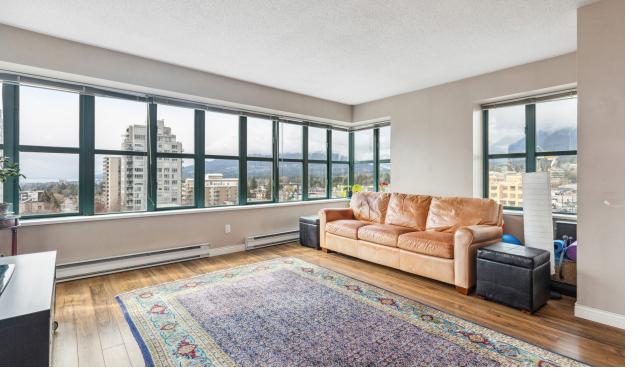

## 2 Beds | 2 Baths | 961 Sq/Ft

■ Northwest corner suite at 'The Sovereign' in the heart of Central Lonsdale. This bright and inviting home offers 2 bedrooms, 2 bathrooms, and 961 sq/ft of well-designed living space, featuring expansive views of the Lonsdale skyline, ocean, and iconic Lions peaks. The practical layout includes spacious rooms throughout, including an openconcept living and dining area that is filled with natural light from an abundance of windows that highlight the surrounding views. Sliding glass doors open to a west-facing covered balcony, a great spot to enjoy your morning coffee or unwind with an evening meal while overlooking the city lights. The kitchen is a comfortable size and includes stainless appliances, plus easy access to the covered balcony. The primary bedroom features a large closet, ample space for added wardrobes, and has a 3-piece ensuite. The second bedroom is great for family, as an office, or a guest room. Completing the home is a 4-piece bathroom and a large laundry closet. Includes 1 secured parking space and a storage locker. The Sovereign is a well-regarded building in a prime Central Lonsdale location, offering convenient access to local amenities. City Market is steps away, with an off-leash dog park across the street, and the hospital, Library Square, Whole Foods, and a variety of shops and restaurants all within walking distance.