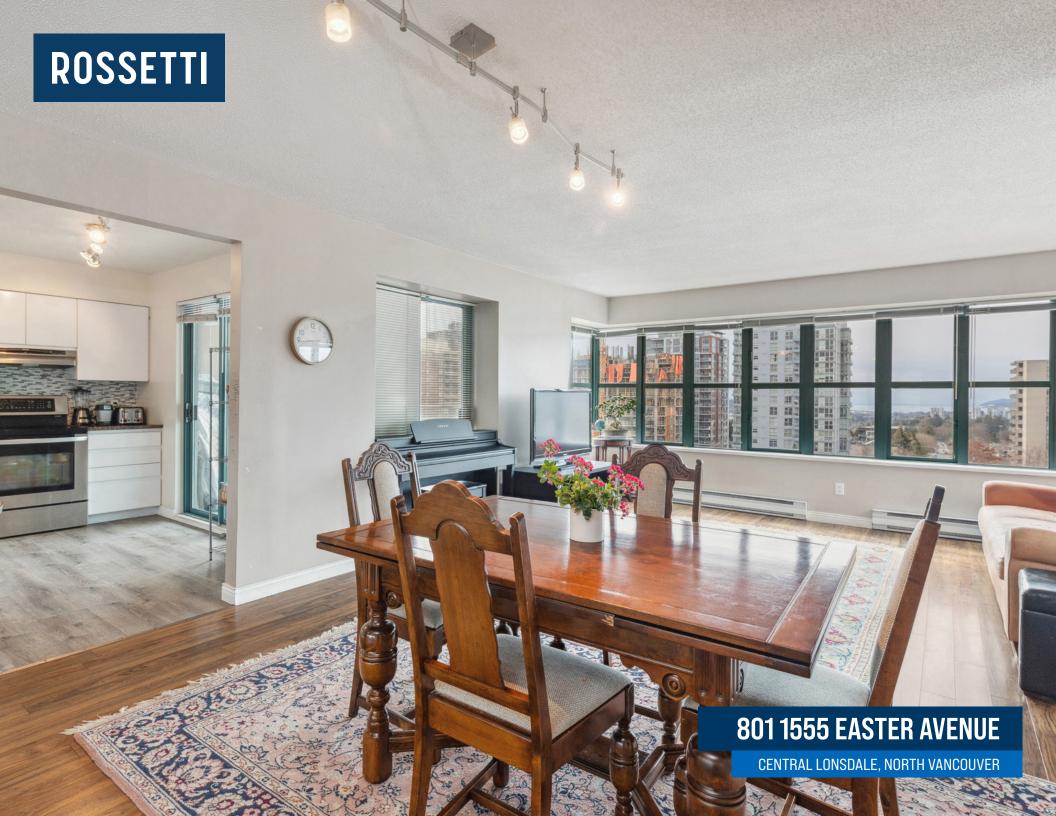

## 2 Beds | 2 Baths | 961 Sq/Ft

■ Northwest corner suite at 'The Sovereign' in the heart of Central Lonsdale. This bright and inviting home offers 2 bedrooms, 2 bathrooms, and 961 sq/ft of well-designed living space, featuring expansive views of the Lonsdale skyline, ocean, and iconic Lions peaks. The practical layout includes spacious rooms throughout, including an openconcept living and dining area that is filled with natural light from an abundance of windows that highlight the surrounding views. Sliding glass doors open to a west-facing covered balcony, a great spot to enjoy your morning coffee or unwind with an evening meal while overlooking the city lights. The kitchen is a comfortable size and includes stainless appliances, plus easy access to the covered balcony. The primary bedroom features a large closet, ample space for added wardrobes, and has a 3-piece ensuite. The second bedroom is great for family, as an office, or a guest room. Completing the home is a 4-piece bathroom and a large laundry closet. Includes 1 secured parking space and a storage locker. The Sovereign is a well-regarded building in a prime Central Lonsdale location, offering convenient access to local amenities. City Market is steps away, with an off-leash dog park across the street, and the hospital, Library Square, Whole Foods, and a variety of shops and restaurants all within walking distance.