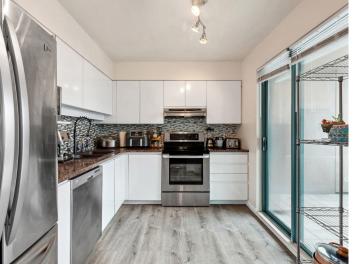

## 2 Beds | 2 Baths | 961 Sq/Ft

■ Northwest corner suite at 'The Sovereign' in the heart of Central Lonsdale. This bright and inviting home offers 2 bedrooms, 2 bathrooms, and 961 sq/ft of well-designed living space, featuring expansive views of the Lonsdale skyline, ocean, and iconic Lions peaks. The practical layout includes spacious rooms throughout, including an openconcept living and dining area that is filled with natural light from an abundance of windows that highlight the surrounding views. Sliding glass doors open to a west-facing covered balcony, a great spot to enjoy your morning coffee or unwind with an evening meal while overlooking the city lights. The kitchen is a comfortable size and includes stainless appliances, plus easy access to the covered balcony. The primary bedroom features a large closet, ample space for added wardrobes, and has a 3-piece ensuite. The second bedroom is great for family, as an office, or a guest room. Completing the home is a 4-piece bathroom and a large laundry closet. Includes 1 secured parking space and a storage locker. The Sovereign is a well-regarded building in a prime Central Lonsdale location, offering convenient access to local amenities. City Market is steps away, with an off-leash dog park across the street, and the hospital, Library Square, Whole Foods, and a variety of shops and restaurants all within walking distance.