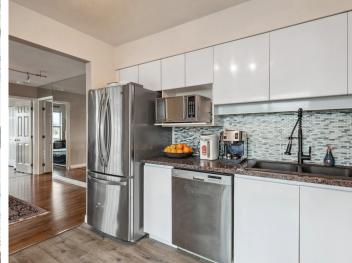

## 2 Beds | 2 Baths | 961 Sq/Ft

■ Northwest corner suite at 'The Sovereign' in the heart of Central Lonsdale. This bright and inviting home offers 2 bedrooms, 2 bathrooms, and 961 sq/ft of well-designed living space, featuring expansive views of the Lonsdale skyline, ocean, and iconic Lions peaks. The practical layout includes spacious rooms throughout, including an openconcept living and dining area that is filled with natural light from an abundance of windows that highlight the surrounding views. Sliding glass doors open to a west-facing covered balcony, a great spot to enjoy your morning coffee or unwind with an evening meal while overlooking the city lights. The kitchen is a comfortable size and includes stainless appliances, plus easy access to the covered balcony. The primary bedroom features a large closet, ample space for added wardrobes, and has a 3-piece ensuite. The second bedroom is great for family, as an office, or a guest room. Completing the home is a 4-piece bathroom and a large laundry closet. Includes 1 secured parking space and a storage locker. The Sovereign is a well-regarded building in a prime Central Lonsdale location, offering convenient access to local amenities. City Market is steps away, with an off-leash dog park across the street, and the hospital, Library Square, Whole Foods, and a variety of shops and restaurants all within walking distance.