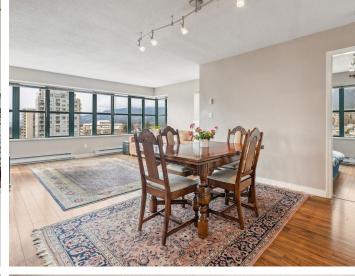

## 2 Beds | 2 Baths | 961 Sq/Ft

■ Northwest corner suite at 'The Sovereign' in the heart of Central Lonsdale. This bright and inviting home offers 2 bedrooms, 2 bathrooms, and 961 sq/ft of well-designed living space, featuring expansive views of the Lonsdale skyline, ocean, and iconic Lions peaks. The practical layout includes spacious rooms throughout, including an openconcept living and dining area that is filled with natural light from an abundance of windows that highlight the surrounding views. Sliding glass doors open to a west-facing covered balcony, a great spot to enjoy your morning coffee or unwind with an evening meal while overlooking the city lights. The kitchen is a comfortable size and includes stainless appliances, plus easy access to the covered balcony. The primary bedroom features a large closet, ample space for added wardrobes, and has a 3-piece ensuite. The second bedroom is great for family, as an office, or a guest room. Completing the home is a 4-piece bathroom and a large laundry closet. Includes 1 secured parking space and a storage locker. The Sovereign is a well-regarded building in a prime Central Lonsdale location, offering convenient access to local amenities. City Market is steps away, with an off-leash dog park across the street, and the hospital, Library Square, Whole Foods, and a variety of shops and restaurants all within walking distance.