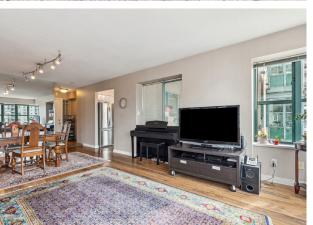

## 2 Beds | 2 Baths | 961 Sq/Ft

■ Northwest corner suite at 'The Sovereign' in the heart of Central Lonsdale. This bright and inviting home offers 2 bedrooms, 2 bathrooms, and 961 sq/ft of well-designed living space, featuring expansive views of the Lonsdale skyline, ocean, and iconic Lions peaks. The practical layout includes spacious rooms throughout, including an openconcept living and dining area that is filled with natural light from an abundance of windows that highlight the surrounding views. Sliding glass doors open to a west-facing covered balcony, a great spot to enjoy your morning coffee or unwind with an evening meal while overlooking the city lights. The kitchen is a comfortable size and includes stainless appliances, plus easy access to the covered balcony. The primary bedroom features a large closet, ample space for added wardrobes, and has a 3-piece ensuite. The second bedroom is great for family, as an office, or a guest room. Completing the home is a 4-piece bathroom and a large laundry closet. Includes 1 secured parking space and a storage locker. The Sovereign is a well-regarded building in a prime Central Lonsdale location, offering convenient access to local amenities. City Market is steps away, with an off-leash dog park across the street, and the hospital, Library Square, Whole Foods, and a variety of shops and restaurants all within walking distance.