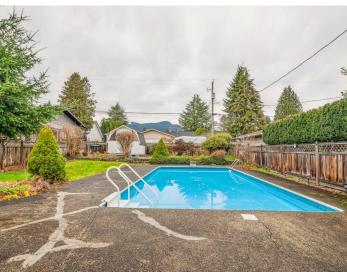

## 3 Beds + den | 1 Baths | 1,106 Sq/Ft

■ Well-maintained rancher in a superb Boulevard location. Situated on a 50' x 147' District of North Vancouver North/ South oriented lot with mountain views and lane access for great coach house potential. A terrific opportunity to get into this sought-after neighborhood, whether you're looking to downsize, invest, or build your dream home. The existing home features 3 bedrooms plus den. 1 bathroom. and 1,100 sq/ft of one-level living. The L-shaped, south-facing living and dining room include original in-laid oak hardwood floors, a wood-burning fireplace, and large picture windows that capture bright natural light. The kitchen is spacious, with room for a casual eating area, along with a convenient side-by-side washer and dryer. Completing the home is a den, a 4-piece bathroom, and 3 bedrooms including one with French door access to the backyard. Recent updates include new furnace Dec 2022 and fresh interior paint Aug 2024. The fully fenced yard includes extensive patio space, a heated and filtered in-ground pool, two grassed areas, established perennial garden, and a storage shed. The property also features a level front driveway with single carport access and lane access at the rear, offering potential for a detached garage or laneway home (verify with the District of North Vancouver). Located in a family-friendly neighbouhood, steps from Brooksbank Elementary and Michael and Brooksbank Parks, with Sutherland Secondary just a short walk away. Conveniently situated near transportation and amenities, including the shops at Queensbury, Park & Tilford, and Main Street services, and just a quick drive to Lonsdale, Lynn Valley, or Highway 1. An exceptional offering in a prime location, perfect for a variety of lifestyles and future possibilities.