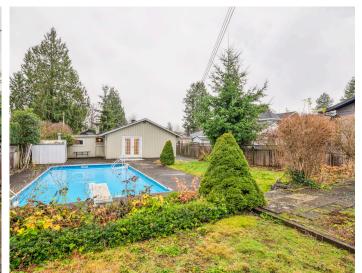

## 3 Beds + den | 1 Baths | 1,106 Sq/Ft

■ Well-maintained rancher in a superb Boulevard location. Situated on a 50' x 147' District of North Vancouver North/ South oriented lot with mountain views and lane access for great coach house potential. A terrific opportunity to get into this sought-after neighborhood, whether you're looking to downsize, invest, or build your dream home. The existing home features 3 bedrooms plus den. 1 bathroom. and 1,100 sq/ft of one-level living. The L-shaped, south-facing living and dining room include original in-laid oak hardwood floors, a wood-burning fireplace, and large picture windows that capture bright natural light. The kitchen is spacious, with room for a casual eating area, along with a convenient side-by-side washer and dryer. Completing the home is a den, a 4-piece bathroom, and 3 bedrooms including one with French door access to the backyard. Recent updates include new furnace Dec 2022 and fresh interior paint Aug 2024. The fully fenced yard includes extensive patio space, a heated and filtered in-ground pool, two grassed areas, established perennial garden, and a storage shed. The property also features a level front driveway with single carport access and lane access at the rear, offering potential for a detached garage or laneway home (verify with the District of North Vancouver). Located in a family-friendly neighbouhood, steps from Brooksbank Elementary and Michael and Brooksbank Parks, with Sutherland Secondary just a short walk away. Conveniently situated near transportation and amenities, including the shops at Queensbury, Park & Tilford, and Main Street services, and just a quick drive to Lonsdale, Lynn Valley, or Highway 1. An exceptional offering in a prime location, perfect for a variety of lifestyles and future possibilities.