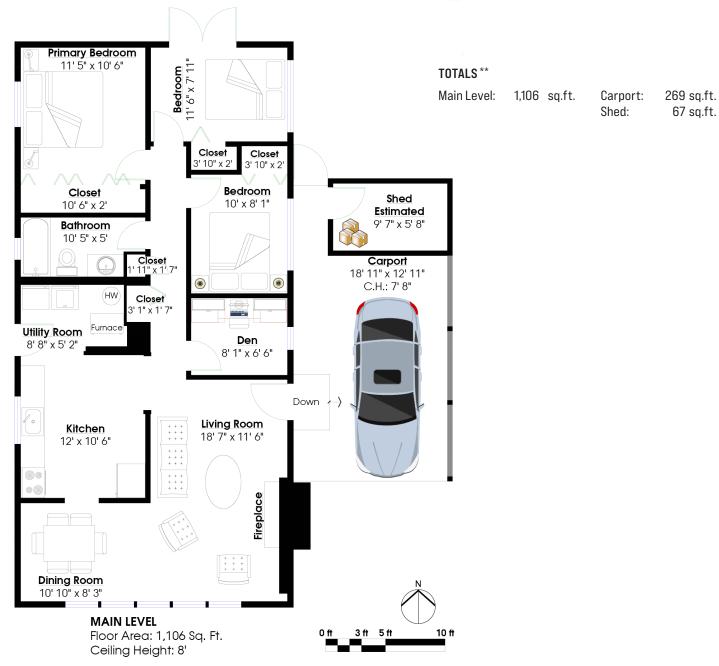

## 3 Beds + den | 1 Baths | 1,106 Sq/Ft

■ Well-maintained rancher in a superb Boulevard location. Situated on a 50' x 147' District of North Vancouver North/ South oriented lot with mountain views and lane access for great coach house potential. A terrific opportunity to get into this sought-after neighborhood, whether you're looking to downsize, invest, or build your dream home. The existing home features 3 bedrooms plus den. 1 bathroom. and 1,100 sq/ft of one-level living. The L-shaped, south-facing living and dining room include original in-laid oak hardwood floors, a wood-burning fireplace, and large picture windows that capture bright natural light. The kitchen is spacious, with room for a casual eating area, along with a convenient side-by-side washer and dryer. Completing the home is a den, a 4-piece bathroom, and 3 bedrooms including one with French door access to the backyard. Recent updates include new furnace Dec 2022 and fresh interior paint Aug 2024. The fully fenced yard includes extensive patio space, a heated and filtered in-ground pool, two grassed areas, established perennial garden, and a storage shed. The property also features a level front driveway with single carport access and lane access at the rear, offering potential for a detached garage or laneway home (verify with the District of North Vancouver). Located in a family-friendly neighbouhood, steps from Brooksbank Elementary and Michael and Brooksbank Parks, with Sutherland Secondary just a short walk away. Conveniently situated near transportation and amenities, including the shops at Queensbury, Park & Tilford, and Main Street services, and just a quick drive to Lonsdale, Lynn Valley, or Highway 1. An exceptional offering in a prime location, perfect for a variety of lifestyles and future possibilities.

## **ROSSETTI**

Layout by BC Floorplans. \*\* While all reasonable attempts have been made to ensure accuracy and the square footage and room dimensions are believed to be correct to ANSI Standards, due to the possibility of human error the information cannot be guaranteed. E&O Insured for \$1,000,000. Information should not be relied upon without independent verification.