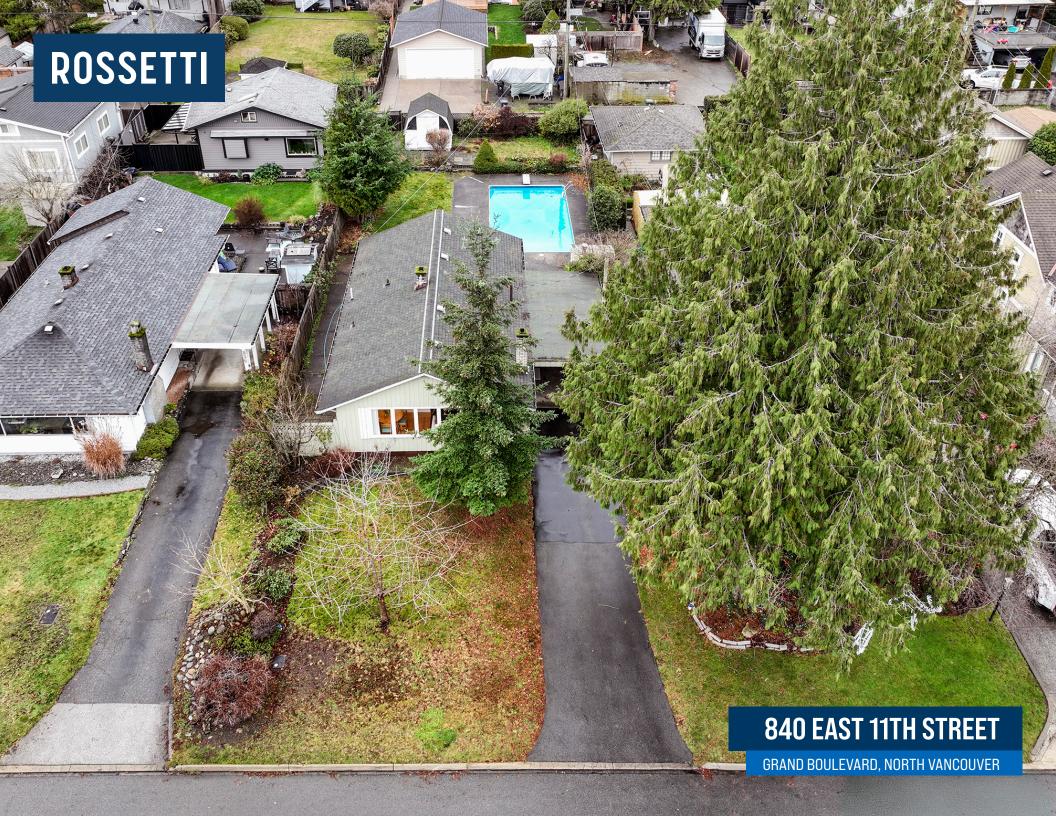

## WELL-MAINTAINED BOULEVARD RANCHER

## 3 Beds + den | 1 Baths | 1,106 Sq/Ft

■ Well-maintained rancher in a superb Boulevard location. Situated on a 50' x 147' District of North Vancouver North/ South oriented lot with mountain views and lane access for great coach house potential. A terrific opportunity to get into this sought-after neighborhood, whether you're looking to downsize, invest, or build your dream home. The existing home features 3 bedrooms plus den. 1 bathroom. and 1,100 sq/ft of one-level living. The L-shaped, south-facing living and dining room include original in-laid oak hardwood floors, a wood-burning fireplace, and large picture windows that capture bright natural light. The kitchen is spacious, with room for a casual eating area, along with a convenient side-by-side washer and dryer. Completing the home is a den, a 4-piece bathroom, and 3 bedrooms including one with French door access to the backyard. Recent updates include new furnace Dec 2022 and fresh interior paint Aug 2024. The fully fenced yard includes extensive patio space, a heated and filtered in-ground pool, two grassed areas, established perennial garden, and a storage shed. The property also features a level front driveway with single carport access and lane access at the rear, offering potential for a detached garage or laneway home (verify with the District of North Vancouver). Located in a family-friendly neighbouhood, steps from Brooksbank Elementary and Michael and Brooksbank Parks, with Sutherland Secondary just a short walk away. Conveniently situated near transportation and amenities, including the shops at Queensbury, Park & Tilford, and Main Street services, and just a quick drive to Lonsdale, Lynn Valley, or Highway 1. An exceptional offering in a prime location, perfect for a variety of lifestyles and future possibilities.