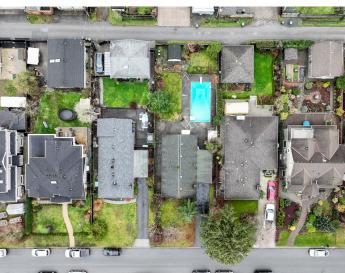

## 3 Beds + den | 1 Baths | 1,106 Sq/Ft

■ Well-maintained rancher in a superb Boulevard location. Situated on a 50' x 147' District of North Vancouver North/ South oriented lot with mountain views and lane access for great coach house potential. A terrific opportunity to get into this sought-after neighborhood, whether you're looking to downsize, invest, or build your dream home. The existing home features 3 bedrooms plus den. 1 bathroom. and 1,100 sq/ft of one-level living. The L-shaped, south-facing living and dining room include original in-laid oak hardwood floors, a wood-burning fireplace, and large picture windows that capture bright natural light. The kitchen is spacious, with room for a casual eating area, along with a convenient side-by-side washer and dryer. Completing the home is a den, a 4-piece bathroom, and 3 bedrooms including one with French door access to the backyard. Recent updates include new furnace Dec 2022 and fresh interior paint Aug 2024. The fully fenced yard includes extensive patio space, a heated and filtered in-ground pool, two grassed areas, established perennial garden, and a storage shed. The property also features a level front driveway with single carport access and lane access at the rear, offering potential for a detached garage or laneway home (verify with the District of North Vancouver). Located in a family-friendly neighbouhood, steps from Brooksbank Elementary and Michael and Brooksbank Parks, with Sutherland Secondary just a short walk away. Conveniently situated near transportation and amenities, including the shops at Queensbury, Park & Tilford, and Main Street services, and just a quick drive to Lonsdale, Lynn Valley, or Highway 1. An exceptional offering in a prime location, perfect for a variety of lifestyles and future possibilities.