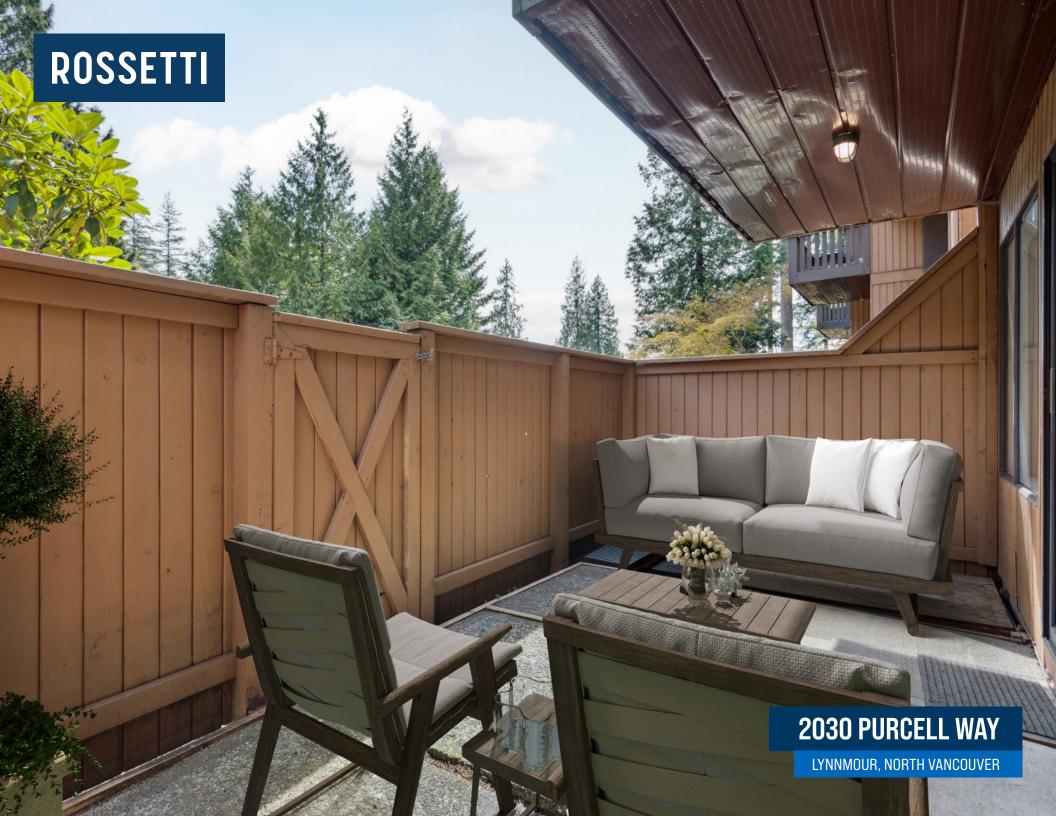

## 2 Beds | 1 Baths | 792 Sq/Ft

■ Rarely available ground-level home in the popular 'Purcell Woods' community. This bright and private corner unit offers 2 bedrooms, 1 bathroom, and nearly 800 sq/ft of thoughtfully designed living space. The home features a functional, traditional layout with a spacious open-concept living and dining area opening onto a generous 165 sq/ft patio and garden. With southeast exposure, the patio enjoys great natural light and is framed by a wood fence for added privacy - and offers direct gated access to your parking stall immediately in front of the unit. The galley-style kitchen is clean and in well-maintained original condition—perfectly functional as is, with great potential for a stylish update. Both bedrooms are generously sized, including the primary with a walk-in closet and convenient semi-ensuite access to the 4-piece bathroom. Additional highlights include in-suite laundry, exceptional storage with a large 13'7 x 5'0 utility/ storage room, and recently replaced furnace and hot water tank. Purcell Woods is a welcoming, family-friendly community with great amenities: enjoy a seasonal outdoor pool, sports court, sauna, club room, and community garden plots. One pet (dog or cat) allowed. All this in an unbeatable location - just steps to Capilano University, on transit, with Superstore just moments away and close to great outdoor recreation including nearby trails, parks, golf courses (Seymour & Northlands), and local ski hills.