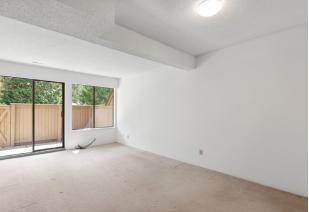

## 2 Beds | 1 Baths | 792 Sq/Ft

■ Rarely available ground-level home in the popular 'Purcell Woods' community. This bright and private corner unit offers 2 bedrooms, 1 bathroom, and nearly 800 sq/ft of thoughtfully designed living space. The home features a functional, traditional layout with a spacious open-concept living and dining area opening onto a generous 165 sq/ft patio and garden. With southeast exposure, the patio enjoys great natural light and is framed by a wood fence for added privacy - and offers direct gated access to your parking stall immediately in front of the unit. The galley-style kitchen is clean and in well-maintained original condition—perfectly functional as is, with great potential for a stylish update. Both bedrooms are generously sized, including the primary with a walk-in closet and convenient semi-ensuite access to the 4-piece bathroom. Additional highlights include in-suite laundry, exceptional storage with a large 13'7 x 5'0 utility/ storage room, and recently replaced furnace and hot water tank. Purcell Woods is a welcoming, family-friendly community with great amenities: enjoy a seasonal outdoor pool, sports court, sauna, club room, and community garden plots. One pet (dog or cat) allowed. All this in an unbeatable location - just steps to Capilano University, on transit, with Superstore just moments away and close to great outdoor recreation including nearby trails, parks, golf courses (Seymour & Northlands), and local ski hills.