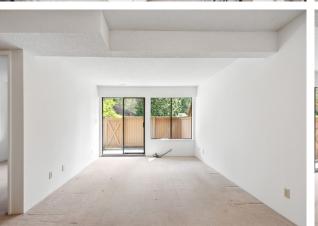

## 2 Beds | 1 Baths | 792 Sq/Ft

■ Rarely available ground-level home in the popular 'Purcell Woods' community. This bright and private corner unit offers 2 bedrooms, 1 bathroom, and nearly 800 sq/ft of thoughtfully designed living space. The home features a functional, traditional layout with a spacious open-concept living and dining area opening onto a generous 165 sq/ft patio and garden. With southeast exposure, the patio enjoys great natural light and is framed by a wood fence for added privacy - and offers direct gated access to your parking stall immediately in front of the unit. The galley-style kitchen is clean and in well-maintained original condition—perfectly functional as is, with great potential for a stylish update. Both bedrooms are generously sized, including the primary with a walk-in closet and convenient semi-ensuite access to the 4-piece bathroom. Additional highlights include in-suite laundry, exceptional storage with a large 13'7 x 5'0 utility/ storage room, and recently replaced furnace and hot water tank. Purcell Woods is a welcoming, family-friendly community with great amenities: enjoy a seasonal outdoor pool, sports court, sauna, club room, and community garden plots. One pet (dog or cat) allowed. All this in an unbeatable location - just steps to Capilano University, on transit, with Superstore just moments away and close to great outdoor recreation including nearby trails, parks, golf courses (Seymour & Northlands), and local ski hills.