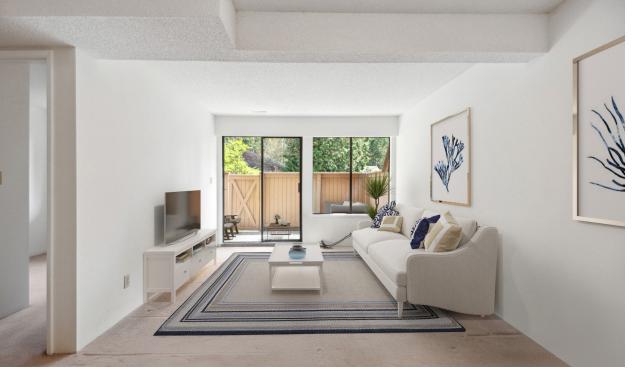

## 2 Beds | 1 Baths | 792 Sq/Ft

■ Rarely available ground-level home in the popular 'Purcell Woods' community. This bright and private corner unit offers 2 bedrooms, 1 bathroom, and nearly 800 sq/ft of thoughtfully designed living space. The home features a functional, traditional layout with a spacious open-concept living and dining area opening onto a generous 165 sq/ft patio and garden. With southeast exposure, the patio enjoys great natural light and is framed by a wood fence for added privacy - and offers direct gated access to your parking stall immediately in front of the unit. The galley-style kitchen is clean and in well-maintained original condition—perfectly functional as is, with great potential for a stylish update. Both bedrooms are generously sized, including the primary with a walk-in closet and convenient semi-ensuite access to the 4-piece bathroom. Additional highlights include in-suite laundry, exceptional storage with a large 13'7 x 5'0 utility/ storage room, and recently replaced furnace and hot water tank. Purcell Woods is a welcoming, family-friendly community with great amenities: enjoy a seasonal outdoor pool, sports court, sauna, club room, and community garden plots. One pet (dog or cat) allowed. All this in an unbeatable location - just steps to Capilano University, on transit, with Superstore just moments away and close to great outdoor recreation including nearby trails, parks, golf courses (Seymour & Northlands), and local ski hills.