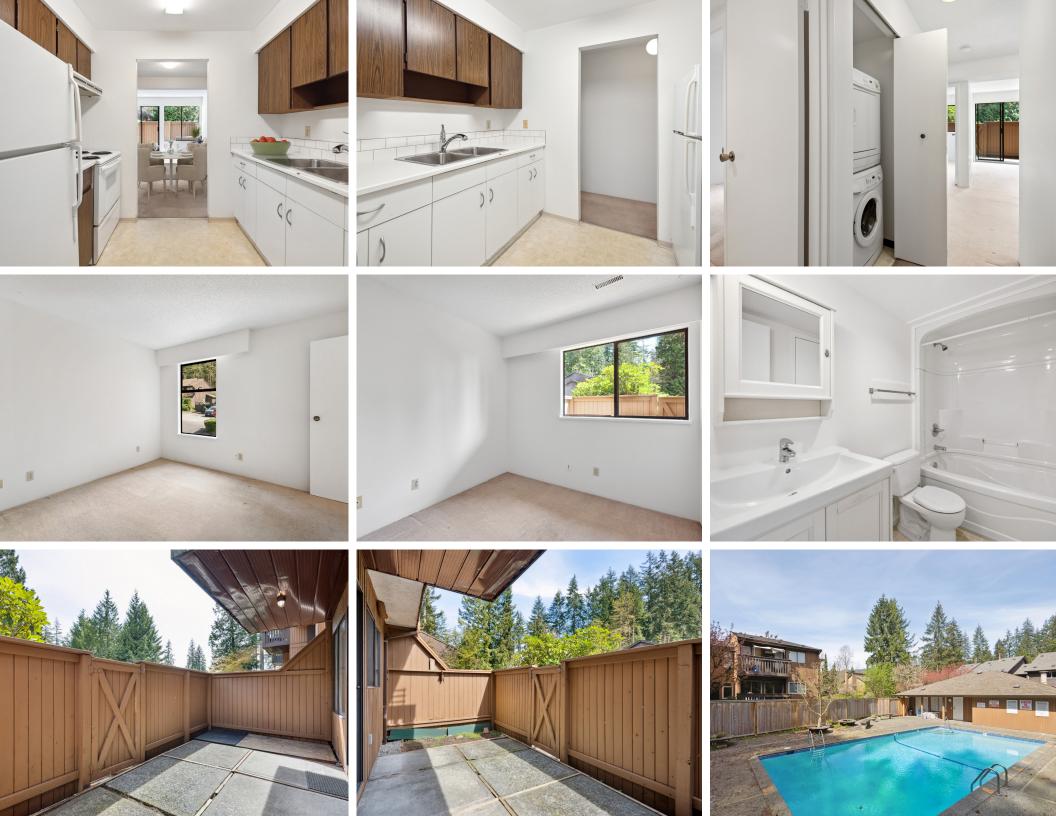

## 2 Beds | 1 Baths | 792 Sq/Ft

■ Rarely available ground-level home in the popular 'Purcell Woods' community. This bright and private corner unit offers 2 bedrooms, 1 bathroom, and nearly 800 sq/ft of thoughtfully designed living space. The home features a functional, traditional layout with a spacious open-concept living and dining area opening onto a generous 165 sq/ft patio and garden. With southeast exposure, the patio enjoys great natural light and is framed by a wood fence for added privacy - and offers direct gated access to your parking stall immediately in front of the unit. The galley-style kitchen is clean and in well-maintained original condition—perfectly functional as is, with great potential for a stylish update. Both bedrooms are generously sized, including the primary with a walk-in closet and convenient semi-ensuite access to the 4-piece bathroom. Additional highlights include in-suite laundry, exceptional storage with a large 13'7 x 5'0 utility/ storage room, and recently replaced furnace and hot water tank. Purcell Woods is a welcoming, family-friendly community with great amenities: enjoy a seasonal outdoor pool, sports court, sauna, club room, and community garden plots. One pet (dog or cat) allowed. All this in an unbeatable location - just steps to Capilano University, on transit, with Superstore just moments away and close to great outdoor recreation including nearby trails, parks, golf courses (Seymour & Northlands), and local ski hills.