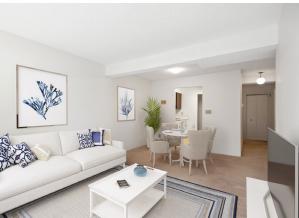

## 2 Beds | 1 Baths | 792 Sq/Ft

■ Rarely available ground-level home in the popular 'Purcell Woods' community. This bright and private corner unit offers 2 bedrooms, 1 bathroom, and nearly 800 sq/ft of thoughtfully designed living space. The home features a functional, traditional layout with a spacious open-concept living and dining area opening onto a generous 165 sq/ft patio and garden. With southeast exposure, the patio enjoys great natural light and is framed by a wood fence for added privacy - and offers direct gated access to your parking stall immediately in front of the unit. The galley-style kitchen is clean and in well-maintained original condition—perfectly functional as is, with great potential for a stylish update. Both bedrooms are generously sized, including the primary with a walk-in closet and convenient semi-ensuite access to the 4-piece bathroom. Additional highlights include in-suite laundry, exceptional storage with a large 13'7 x 5'0 utility/ storage room, and recently replaced furnace and hot water tank. Purcell Woods is a welcoming, family-friendly community with great amenities: enjoy a seasonal outdoor pool, sports court, sauna, club room, and community garden plots. One pet (dog or cat) allowed. All this in an unbeatable location - just steps to Capilano University, on transit, with Superstore just moments away and close to great outdoor recreation including nearby trails, parks, golf courses (Seymour & Northlands), and local ski hills.