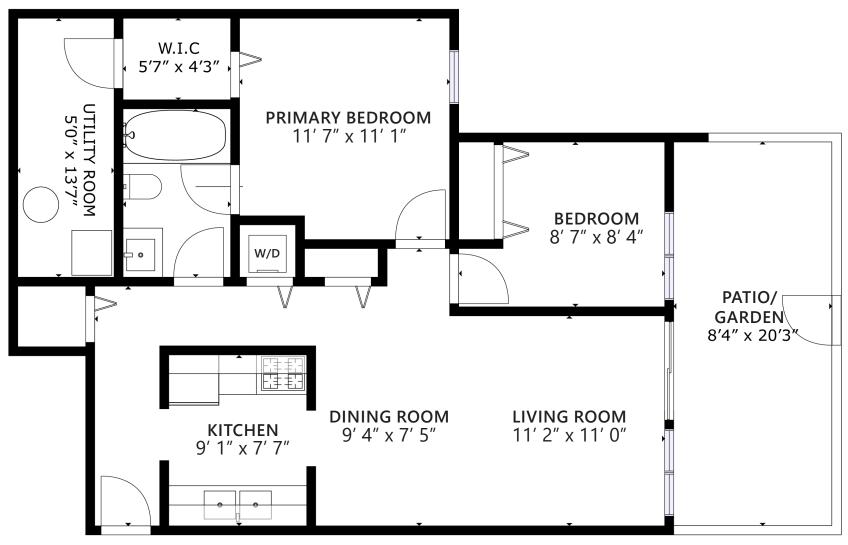

## 2 Beds | 1 Baths | 792 Sq/Ft

■ Rarely available ground-level home in the popular 'Purcell Woods' community. This bright and private corner unit offers 2 bedrooms, 1 bathroom, and nearly 800 sq/ft of thoughtfully designed living space. The home features a functional, traditional layout with a spacious open-concept living and dining area opening onto a generous 165 sq/ft patio and garden. With southeast exposure, the patio enjoys great natural light and is framed by a wood fence for added privacy - and offers direct gated access to your parking stall immediately in front of the unit. The galley-style kitchen is clean and in well-maintained original condition—perfectly functional as is, with great potential for a stylish update. Both bedrooms are generously sized, including the primary with a walk-in closet and convenient semi-ensuite access to the 4-piece bathroom. Additional highlights include in-suite laundry, exceptional storage with a large 13'7 x 5'0 utility/ storage room, and recently replaced furnace and hot water tank. Purcell Woods is a welcoming, family-friendly community with great amenities: enjoy a seasonal outdoor pool, sports court, sauna, club room, and community garden plots. One pet (dog or cat) allowed. All this in an unbeatable location - just steps to Capilano University, on transit, with Superstore just moments away and close to great outdoor recreation including nearby trails, parks, golf courses (Seymour & Northlands), and local ski hills.

## **ROSSETTI**

FLOOR AREA: 792 SQ.FT.

Interior square footage from strata plan. Layout and measurements from Matterport. Square footage, room measurements, & dimensions are approximate and not guaranteed. Information should not be relied upon without independent verification.