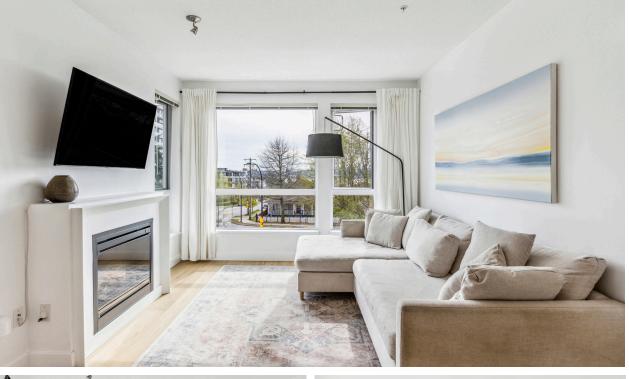

#### SOUTH FACING CITY VIEW QUEEN MARY HOME

#### 2 Beds | 2 Baths | 952 Sq/Ft

■ Sunny, south facing CITY VIEW 2 bdrm home in Polygon's "Queen Mary." This spacious corner suite offers one of the most desirable floor plans in the complex and is flooded with natural light from an abundance of windows and accentuated by 9-foot ceilings. The spacious open plan living/dining area is an ideal size for everyday enjoyment and entertaining and features a fireplace and large picture windows to enjoy the city views. The adjacent kitchen features guartz counters, stainless appliances including a gas cooktop, an eating area with practical built-in banquette seating, and access to a covered balcony. The balcony offers great outdoor living with plenty of room for seating plus BBQ; and features a lovely southern outlook to take in the city and sunset views. The 2 bedrooms are well separated and include a spacious primary suite with lie-in bed views, a walk-in closet, and a 5-piece ensuite with side-by-side sinks, tub, and separate shower. The second bedroom is an ample size and includes easy access to a 3-piece bathroom. Completing the home is a laundry closet with added storage. Additional features include wide-plank flooring, radiant in-floor heating, and thoughtful storage cubbies throughout. Two pets allowed. In a convenient central location steps to Victoria Park (with the Green Necklace Trail), next to Queen Mary Elementary (with playground and field), near Carson Graham Secondary, just a short walk to Bean on 5th Coffeeshop, and close to all Lonsdale amenities.