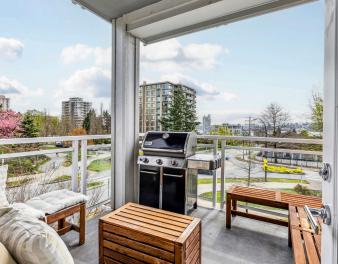

#### 2 Beds | 2 Baths | 952 Sq/Ft

■ Sunny, south facing CITY VIEW 2 bdrm home in Polygon's "Queen Mary." This spacious corner suite offers one of the most desirable floor plans in the complex and is flooded with natural light from an abundance of windows and accentuated by 9-foot ceilings. The spacious open plan living/dining area is an ideal size for everyday enjoyment and entertaining and features a fireplace and large picture windows to enjoy the city views. The adjacent kitchen features guartz counters, stainless appliances including a gas cooktop, an eating area with practical built-in banquette seating, and access to a covered balcony. The balcony offers great outdoor living with plenty of room for seating plus BBQ; and features a lovely southern outlook to take in the city and sunset views. The 2 bedrooms are well separated and include a spacious primary suite with lie-in bed views, a walk-in closet, and a 5-piece ensuite with side-by-side sinks, tub, and separate shower. The second bedroom is an ample size and includes easy access to a 3-piece bathroom. Completing the home is a laundry closet with added storage. Additional features include wide-plank flooring, radiant in-floor heating, and thoughtful storage cubbies throughout. Two pets allowed. In a convenient central location steps to Victoria Park (with the Green Necklace Trail), next to Queen Mary Elementary (with playground and field), near Carson Graham Secondary, just a short walk to Bean on 5th Coffeeshop, and close to all Lonsdale amenities.