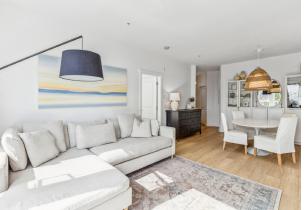

#### SOUTH FACING CITY VIEW QUEEN MARY HOME

#### 2 Beds | 2 Baths | 952 Sq/Ft

■ Sunny, south facing CITY VIEW 2 bdrm home in Polygon's "Queen Mary." This spacious corner suite offers one of the most desirable floor plans in the complex and is flooded with natural light from an abundance of windows and accentuated by 9-foot ceilings. The spacious open plan living/dining area is an ideal size for everyday enjoyment and entertaining and features a fireplace and large picture windows to enjoy the city views. The adjacent kitchen features guartz counters, stainless appliances including a gas cooktop, an eating area with practical built-in banquette seating, and access to a covered balcony. The balcony offers great outdoor living with plenty of room for seating plus BBQ; and features a lovely southern outlook to take in the city and sunset views. The 2 bedrooms are well separated and include a spacious primary suite with lie-in bed views, a walk-in closet, and a 5-piece ensuite with side-by-side sinks, tub, and separate shower. The second bedroom is an ample size and includes easy access to a 3-piece bathroom. Completing the home is a laundry closet with added storage. Additional features include wide-plank flooring, radiant in-floor heating, and thoughtful storage cubbies throughout. Two pets allowed. In a convenient central location steps to Victoria Park (with the Green Necklace Trail), next to Queen Mary Elementary (with playground and field), near Carson Graham Secondary, just a short walk to Bean on 5th Coffeeshop, and close to all Lonsdale amenities.