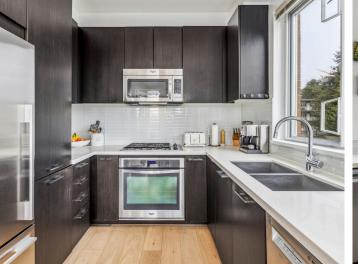

#### 2 Beds | 2 Baths | 952 Sq/Ft

■ Sunny, south facing CITY VIEW 2 bdrm home in Polygon's "Queen Mary." This spacious corner suite offers one of the most desirable floor plans in the complex and is flooded with natural light from an abundance of windows and accentuated by 9-foot ceilings. The spacious open plan living/dining area is an ideal size for everyday enjoyment and entertaining and features a fireplace and large picture windows to enjoy the city views. The adjacent kitchen features guartz counters, stainless appliances including a gas cooktop, an eating area with practical built-in banquette seating, and access to a covered balcony. The balcony offers great outdoor living with plenty of room for seating plus BBQ; and features a lovely southern outlook to take in the city and sunset views. The 2 bedrooms are well separated and include a spacious primary suite with lie-in bed views, a walk-in closet, and a 5-piece ensuite with side-by-side sinks, tub, and separate shower. The second bedroom is an ample size and includes easy access to a 3-piece bathroom. Completing the home is a laundry closet with added storage. Additional features include wide-plank flooring, radiant in-floor heating, and thoughtful storage cubbies throughout. Two pets allowed. In a convenient central location steps to Victoria Park (with the Green Necklace Trail), next to Queen Mary Elementary (with playground and field), near Carson Graham Secondary, just a short walk to Bean on 5th Coffeeshop, and close to all Lonsdale amenities.