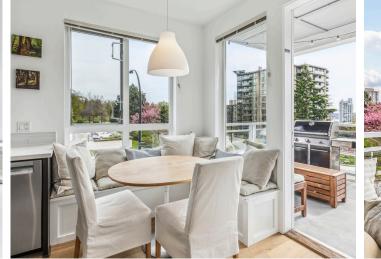

#### 2 Beds | 2 Baths | 952 Sq/Ft

■ Sunny, south facing CITY VIEW 2 bdrm home in Polygon's "Queen Mary." This spacious corner suite offers one of the most desirable floor plans in the complex and is flooded with natural light from an abundance of windows and accentuated by 9-foot ceilings. The spacious open plan living/dining area is an ideal size for everyday enjoyment and entertaining and features a fireplace and large picture windows to enjoy the city views. The adjacent kitchen features guartz counters, stainless appliances including a gas cooktop, an eating area with practical built-in banquette seating, and access to a covered balcony. The balcony offers great outdoor living with plenty of room for seating plus BBQ; and features a lovely southern outlook to take in the city and sunset views. The 2 bedrooms are well separated and include a spacious primary suite with lie-in bed views, a walk-in closet, and a 5-piece ensuite with side-by-side sinks, tub, and separate shower. The second bedroom is an ample size and includes easy access to a 3-piece bathroom. Completing the home is a laundry closet with added storage. Additional features include wide-plank flooring, radiant in-floor heating, and thoughtful storage cubbies throughout. Two pets allowed. In a convenient central location steps to Victoria Park (with the Green Necklace Trail), next to Queen Mary Elementary (with playground and field), near Carson Graham Secondary, just a short walk to Bean on 5th Coffeeshop, and close to all Lonsdale amenities.