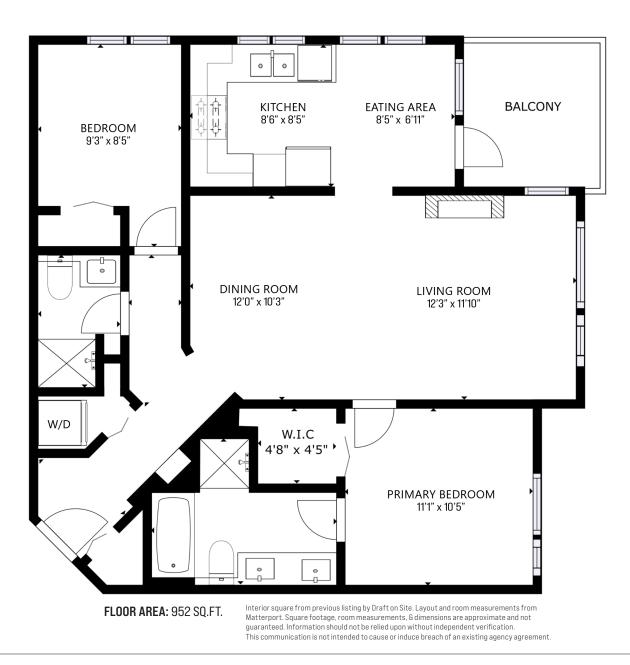

#### 2 Beds | 2 Baths | 952 Sq/Ft

■ Sunny, south facing CITY VIEW 2 bdrm home in Polygon's "Queen Mary." This spacious corner suite offers one of the most desirable floor plans in the complex and is flooded with natural light from an abundance of windows and accentuated by 9-foot ceilings. The spacious open plan living/dining area is an ideal size for everyday enjoyment and entertaining and features a fireplace and large picture windows to enjoy the city views. The adjacent kitchen features guartz counters, stainless appliances including a gas cooktop, an eating area with practical built-in banquette seating, and access to a covered balcony. The balcony offers great outdoor living with plenty of room for seating plus BBQ; and features a lovely southern outlook to take in the city and sunset views. The 2 bedrooms are well separated and include a spacious primary suite with lie-in bed views, a walk-in closet, and a 5-piece ensuite with side-by-side sinks, tub, and separate shower. The second bedroom is an ample size and includes easy access to a 3-piece bathroom. Completing the home is a laundry closet with added storage. Additional features include wide-plank flooring, radiant in-floor heating, and thoughtful storage cubbies throughout. Two pets allowed. In a convenient central location steps to Victoria Park (with the Green Necklace Trail), next to Queen Mary Elementary (with playground and field), near Carson Graham Secondary, just a short walk to Bean on 5th Coffeeshop, and close to all Lonsdale amenities.