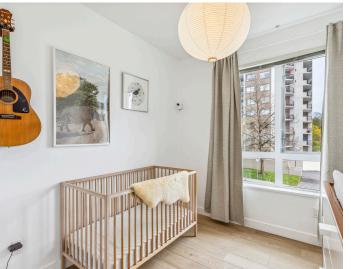

#### 2 Beds | 2 Baths | 952 Sq/Ft

■ Sunny, south facing CITY VIEW 2 bdrm home in Polygon's "Queen Mary." This spacious corner suite offers one of the most desirable floor plans in the complex and is flooded with natural light from an abundance of windows and accentuated by 9-foot ceilings. The spacious open plan living/dining area is an ideal size for everyday enjoyment and entertaining and features a fireplace and large picture windows to enjoy the city views. The adjacent kitchen features guartz counters, stainless appliances including a gas cooktop, an eating area with practical built-in banquette seating, and access to a covered balcony. The balcony offers great outdoor living with plenty of room for seating plus BBQ; and features a lovely southern outlook to take in the city and sunset views. The 2 bedrooms are well separated and include a spacious primary suite with lie-in bed views, a walk-in closet, and a 5-piece ensuite with side-by-side sinks, tub, and separate shower. The second bedroom is an ample size and includes easy access to a 3-piece bathroom. Completing the home is a laundry closet with added storage. Additional features include wide-plank flooring, radiant in-floor heating, and thoughtful storage cubbies throughout. Two pets allowed. In a convenient central location steps to Victoria Park (with the Green Necklace Trail), next to Queen Mary Elementary (with playground and field), near Carson Graham Secondary, just a short walk to Bean on 5th Coffeeshop, and close to all Lonsdale amenities.