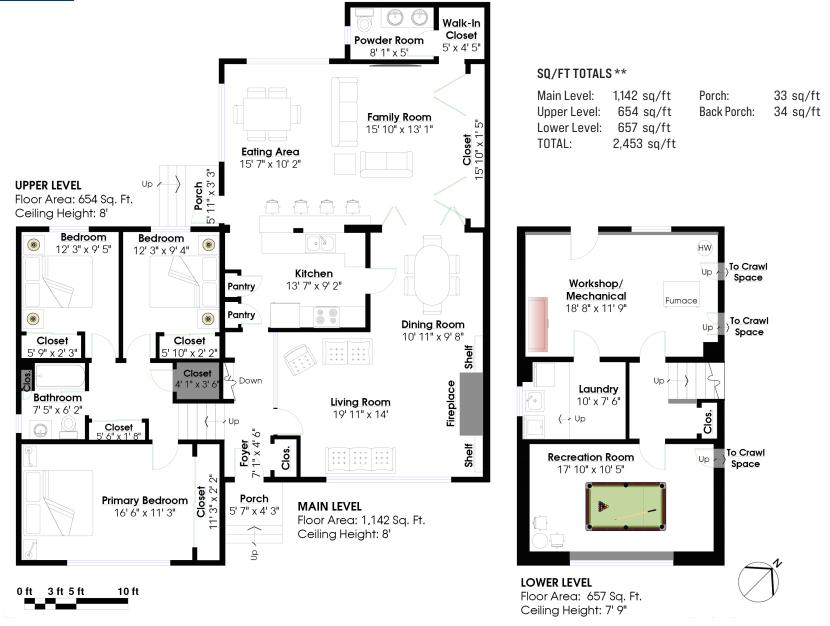

#### 3 Beds | 2 Baths | 2,453 Sq/Ft

Prime Edgemont property in the heart of the Village. Offered for the first time in over 50 years, this home is in clean, original condition and offers endless potential; live there with or without renovating, build your dream house, or hold for future redevelopment. Featuring 3 bedrooms, 2 bathrooms, and 2,453 sg/ft, the home boasts a practical split-level plan. The main floor spans over 1,100 sg/ft, with generously sized rooms including a bright living room with fireplace and large picture windows. The adjacent dining room is perfect for family meals and entertaining. A thoughtfully opened galley kitchen connects to an oversized family room addition, complete with expansive windows overlooking the yard, an eating area, and a conveniently located 3-piece bathroom. Upstairs, there are 3 bedrooms. including a large primary bedroom plus a 4-piece bathroom. The partially finished lower floor offers a recreation room. a large mechanical room/workshop, a separate laundry room, and direct access to the backvard. Situated on a 6.780 sg/ft lot that is entirely level and offers access to a front driveway with open parking for 3-4 cars. This property is nestled in a quiet, low-traffic family-friendly pocket within walking distance of sought-after and highly ranked Handsworth Secondary and Highlands Elementary. With Edgemont Village's shops, restaurants, and scenic trails just 5 minutes walk away, this home is perfectly positioned to enjoy the active and connected lifestyle that makes North Vancouver - recently ranked Canada's most liveable city by The Globe and Mail - so desirable. Rarely does a property with this much potential become available in such a desirable location. Don't miss your chance to create your future in the heart of Edgemont.

## ROSSETTI

Layout by BC Floorplans. \*\* While all reasonable attempts have been made to ensure accuracy and the square footage and room dimensions are believed to be correct to ANSI Standards, due to the possibility of human error the information cannot be guaranteed. E&O Insured for \$1,000,000. Includes under-height areas. Information should not be relied upon without independent verification.