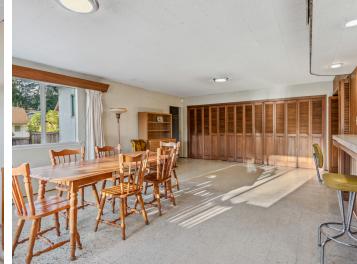

#### 3 Beds | 2 Baths | 2,453 Sq/Ft

Prime Edgemont property in the heart of the Village. Offered for the first time in over 50 years, this home is in clean, original condition and offers endless potential; live there with or without renovating, build your dream house, or hold for future redevelopment. Featuring 3 bedrooms, 2 bathrooms, and 2,453 sg/ft, the home boasts a practical split-level plan. The main floor spans over 1,100 sg/ft, with generously sized rooms including a bright living room with fireplace and large picture windows. The adjacent dining room is perfect for family meals and entertaining. A thoughtfully opened galley kitchen connects to an oversized family room addition, complete with expansive windows overlooking the yard, an eating area, and a conveniently located 3-piece bathroom. Upstairs, there are 3 bedrooms. including a large primary bedroom plus a 4-piece bathroom. The partially finished lower floor offers a recreation room. a large mechanical room/workshop, a separate laundry room, and direct access to the backvard. Situated on a 6.780 sg/ft lot that is entirely level and offers access to a front driveway with open parking for 3-4 cars. This property is nestled in a quiet, low-traffic family-friendly pocket within walking distance of sought-after and highly ranked Handsworth Secondary and Highlands Elementary. With Edgemont Village's shops, restaurants, and scenic trails just 5 minutes walk away, this home is perfectly positioned to enjoy the active and connected lifestyle that makes North Vancouver - recently ranked Canada's most liveable city by The Globe and Mail - so desirable. Rarely does a property with this much potential become available in such a desirable location. Don't miss your chance to create your future in the heart of Edgemont.