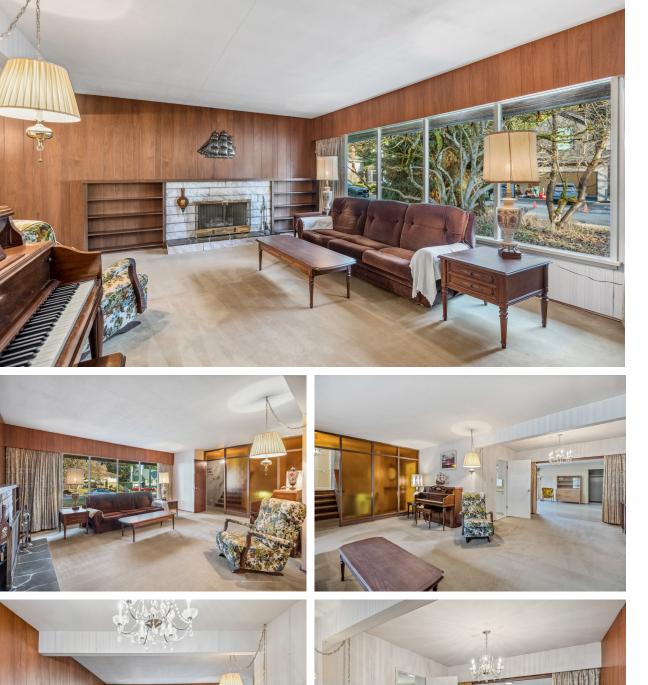

#### 3 Beds | 2 Baths | 2,453 Sq/Ft

Prime Edgemont property in the heart of the Village. Offered for the first time in over 50 years, this home is in clean, original condition and offers endless potential; live there with or without renovating, build your dream house, or hold for future redevelopment. Featuring 3 bedrooms, 2 bathrooms, and 2,453 sg/ft, the home boasts a practical split-level plan. The main floor spans over 1,100 sg/ft, with generously sized rooms including a bright living room with fireplace and large picture windows. The adjacent dining room is perfect for family meals and entertaining. A thoughtfully opened galley kitchen connects to an oversized family room addition, complete with expansive windows overlooking the yard, an eating area, and a conveniently located 3-piece bathroom. Upstairs, there are 3 bedrooms. including a large primary bedroom plus a 4-piece bathroom. The partially finished lower floor offers a recreation room. a large mechanical room/workshop, a separate laundry room, and direct access to the backvard. Situated on a 6.780 sg/ft lot that is entirely level and offers access to a front driveway with open parking for 3-4 cars. This property is nestled in a quiet, low-traffic family-friendly pocket within walking distance of sought-after and highly ranked Handsworth Secondary and Highlands Elementary. With Edgemont Village's shops, restaurants, and scenic trails just 5 minutes walk away, this home is perfectly positioned to enjoy the active and connected lifestyle that makes North Vancouver - recently ranked Canada's most liveable city by The Globe and Mail - so desirable. Rarely does a property with this much potential become available in such a desirable location. Don't miss your chance to create your future in the heart of Edgemont.