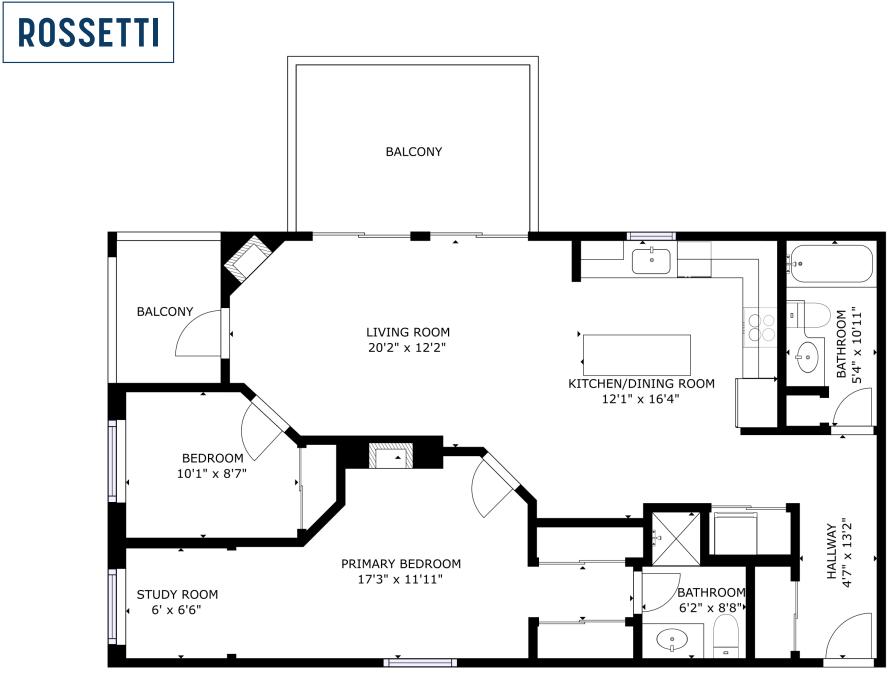

## 2 Beds | 2 Baths | 1,111 Sq/Ft

■ Discover the perfect blend of comfort, convenience, and style in this exceptional air-conditioned penthouse in vibrant Lower Lonsdale. Offering 2 bedrooms, 2 bathrooms, and over 1,100 sq/ft of thoughtfully designed interior space, this corner home is filled with natural light and offers breathtaking views of the city and inner harbour. The south-facing main living area is a showstopper, with an open-plan layout framed by an abundance of windows that maximize both the light and the views. A cozy gas fireplace anchors the space, creating a warm and inviting atmosphere, while sliding glass doors lead to a spacious balcony, perfect for al fresco dining or unwinding with the sparkling city lights as your backdrop. A second, more private southeast-facing balcony provides the perfect retreat for your morning coffee. The beautifully updated kitchen boasts quartz countertops, a striking herringbone backsplash, stainless steel appliances, and a movable island for versatility. A window above the sink brings in natural light and frames yet another view to enjoy while cooking. The primary suite is a true sanctuary, featuring a rarely available gas fireplace, two closets, a 3-piece ensuite, and a seating area - ideal for a private reading nook or office. Completing the home is a second bedroom, a 4-piece bathroom, and the convenience of in-suite laundry. Additional features include wide plank oak flooring, retractable awning, one parking stall, and a storage locker. Situated in the Tradewinds building with a Walk Score of 94, putting you just steps from the Shipyards, Lonsdale Quay Market, the Brewery District, Waterfront Park, the Spirit Trail, transit, and a variety of shops and restaurants. Embrace the lifestyle you've been dreaming of in this exceptional penthouse, where incredible views and modern comfort come together in perfect harmony.

Layout, square footage, and measurements, by Matterport, are approximate and not guaranteed.
Information should not be relied upon without independent verification. Strata plan size: 97.0 square metres.
This communication is not intended to cause or induce breach of an existing agency agreement.