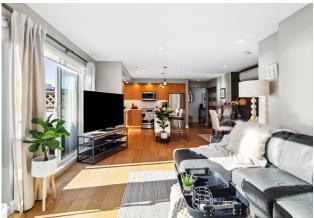

## 2 Beds | 2 Baths | 1,111 Sq/Ft

■ Discover the perfect blend of comfort, convenience, and style in this exceptional air-conditioned penthouse in vibrant Lower Lonsdale. Offering 2 bedrooms, 2 bathrooms, and over 1,100 sq/ft of thoughtfully designed interior space, this corner home is filled with natural light and offers breathtaking views of the city and inner harbour. The south-facing main living area is a showstopper, with an open-plan layout framed by an abundance of windows that maximize both the light and the views. A cozy gas fireplace anchors the space, creating a warm and inviting atmosphere, while sliding glass doors lead to a spacious balcony, perfect for al fresco dining or unwinding with the sparkling city lights as your backdrop. A second, more private southeast-facing balcony provides the perfect retreat for your morning coffee. The beautifully updated kitchen boasts quartz countertops, a striking herringbone backsplash, stainless steel appliances, and a movable island for versatility. A window above the sink brings in natural light and frames yet another view to enjoy while cooking. The primary suite is a true sanctuary, featuring a rarely available gas fireplace, two closets, a 3-piece ensuite, and a seating area - ideal for a private reading nook or office. Completing the home is a second bedroom, a 4-piece bathroom, and the convenience of in-suite laundry. Additional features include wide plank oak flooring, retractable awning, one parking stall, and a storage locker. Situated in the Tradewinds building with a Walk Score of 94, putting you just steps from the Shipyards, Lonsdale Quay Market, the Brewery District, Waterfront Park, the Spirit Trail, transit, and a variety of shops and restaurants. Embrace the lifestyle you've been dreaming of in this exceptional penthouse, where incredible views and modern comfort come together in perfect harmony.