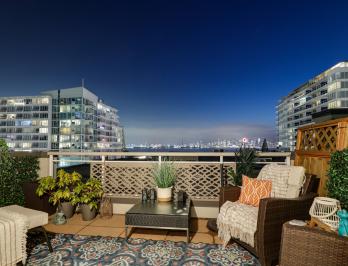

## 2 Beds | 2 Baths | 1,111 Sq/Ft

■ Discover the perfect blend of comfort, convenience, and style in this exceptional air-conditioned penthouse in vibrant Lower Lonsdale. Offering 2 bedrooms, 2 bathrooms, and over 1,100 sq/ft of thoughtfully designed interior space, this corner home is filled with natural light and offers breathtaking views of the city and inner harbour. The south-facing main living area is a showstopper, with an open-plan layout framed by an abundance of windows that maximize both the light and the views. A cozy gas fireplace anchors the space, creating a warm and inviting atmosphere, while sliding glass doors lead to a spacious balcony, perfect for al fresco dining or unwinding with the sparkling city lights as your backdrop. A second, more private southeast-facing balcony provides the perfect retreat for your morning coffee. The beautifully updated kitchen boasts quartz countertops, a striking herringbone backsplash, stainless steel appliances, and a movable island for versatility. A window above the sink brings in natural light and frames yet another view to enjoy while cooking. The primary suite is a true sanctuary, featuring a rarely available gas fireplace, two closets, a 3-piece ensuite, and a seating area - ideal for a private reading nook or office. Completing the home is a second bedroom, a 4-piece bathroom, and the convenience of in-suite laundry. Additional features include wide plank oak flooring, retractable awning, one parking stall, and a storage locker. Situated in the Tradewinds building with a Walk Score of 94, putting you just steps from the Shipyards, Lonsdale Quay Market, the Brewery District, Waterfront Park, the Spirit Trail, transit, and a variety of shops and restaurants. Embrace the lifestyle you've been dreaming of in this exceptional penthouse, where incredible views and modern comfort come together in perfect harmony.