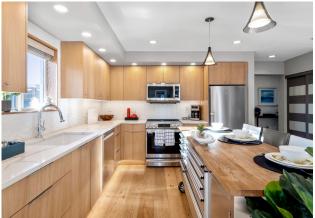

## 2 Beds | 2 Baths | 1,111 Sq/Ft

■ Discover the perfect blend of comfort, convenience, and style in this exceptional air-conditioned penthouse in vibrant Lower Lonsdale. Offering 2 bedrooms, 2 bathrooms, and over 1,100 sq/ft of thoughtfully designed interior space, this corner home is filled with natural light and offers breathtaking views of the city and inner harbour. The south-facing main living area is a showstopper, with an open-plan layout framed by an abundance of windows that maximize both the light and the views. A cozy gas fireplace anchors the space, creating a warm and inviting atmosphere, while sliding glass doors lead to a spacious balcony, perfect for al fresco dining or unwinding with the sparkling city lights as your backdrop. A second, more private southeast-facing balcony provides the perfect retreat for your morning coffee. The beautifully updated kitchen boasts quartz countertops, a striking herringbone backsplash, stainless steel appliances, and a movable island for versatility. A window above the sink brings in natural light and frames yet another view to enjoy while cooking. The primary suite is a true sanctuary, featuring a rarely available gas fireplace, two closets, a 3-piece ensuite, and a seating area - ideal for a private reading nook or office. Completing the home is a second bedroom, a 4-piece bathroom, and the convenience of in-suite laundry. Additional features include wide plank oak flooring, retractable awning, one parking stall, and a storage locker. Situated in the Tradewinds building with a Walk Score of 94, putting you just steps from the Shipyards, Lonsdale Quay Market, the Brewery District, Waterfront Park, the Spirit Trail, transit, and a variety of shops and restaurants. Embrace the lifestyle you've been dreaming of in this exceptional penthouse, where incredible views and modern comfort come together in perfect harmony.