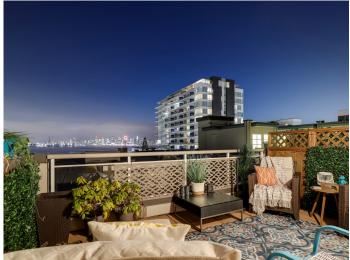

## 2 Beds | 2 Baths | 1,111 Sq/Ft

■ Discover the perfect blend of comfort, convenience, and style in this exceptional air-conditioned penthouse in vibrant Lower Lonsdale. Offering 2 bedrooms, 2 bathrooms, and over 1,100 sq/ft of thoughtfully designed interior space, this corner home is filled with natural light and offers breathtaking views of the city and inner harbour. The south-facing main living area is a showstopper, with an open-plan layout framed by an abundance of windows that maximize both the light and the views. A cozy gas fireplace anchors the space, creating a warm and inviting atmosphere, while sliding glass doors lead to a spacious balcony, perfect for al fresco dining or unwinding with the sparkling city lights as your backdrop. A second, more private southeast-facing balcony provides the perfect retreat for your morning coffee. The beautifully updated kitchen boasts quartz countertops, a striking herringbone backsplash, stainless steel appliances, and a movable island for versatility. A window above the sink brings in natural light and frames yet another view to enjoy while cooking. The primary suite is a true sanctuary, featuring a rarely available gas fireplace, two closets, a 3-piece ensuite, and a seating area - ideal for a private reading nook or office. Completing the home is a second bedroom, a 4-piece bathroom, and the convenience of in-suite laundry. Additional features include wide plank oak flooring, retractable awning, one parking stall, and a storage locker. Situated in the Tradewinds building with a Walk Score of 94, putting you just steps from the Shipyards, Lonsdale Quay Market, the Brewery District, Waterfront Park, the Spirit Trail, transit, and a variety of shops and restaurants. Embrace the lifestyle you've been dreaming of in this exceptional penthouse, where incredible views and modern comfort come together in perfect harmony.