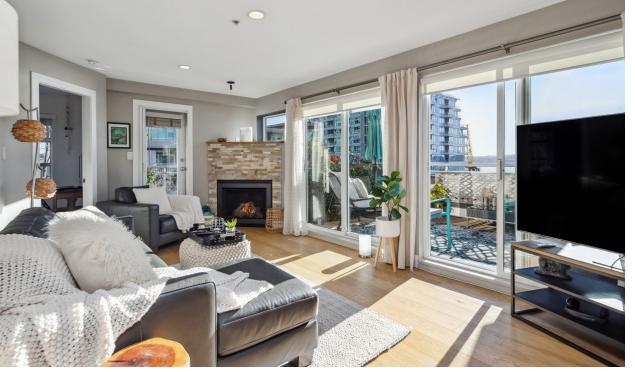

## 2 Beds | 2 Baths | 1,111 Sq/Ft

■ Discover the perfect blend of comfort, convenience, and style in this exceptional air-conditioned penthouse in vibrant Lower Lonsdale. Offering 2 bedrooms, 2 bathrooms, and over 1,100 sq/ft of thoughtfully designed interior space, this corner home is filled with natural light and offers breathtaking views of the city and inner harbour. The south-facing main living area is a showstopper, with an open-plan layout framed by an abundance of windows that maximize both the light and the views. A cozy gas fireplace anchors the space, creating a warm and inviting atmosphere, while sliding glass doors lead to a spacious balcony, perfect for al fresco dining or unwinding with the sparkling city lights as your backdrop. A second, more private southeast-facing balcony provides the perfect retreat for your morning coffee. The beautifully updated kitchen boasts quartz countertops, a striking herringbone backsplash, stainless steel appliances, and a movable island for versatility. A window above the sink brings in natural light and frames yet another view to enjoy while cooking. The primary suite is a true sanctuary, featuring a rarely available gas fireplace, two closets, a 3-piece ensuite, and a seating area - ideal for a private reading nook or office. Completing the home is a second bedroom, a 4-piece bathroom, and the convenience of in-suite laundry. Additional features include wide plank oak flooring, retractable awning, one parking stall, and a storage locker. Situated in the Tradewinds building with a Walk Score of 94, putting you just steps from the Shipyards, Lonsdale Quay Market, the Brewery District, Waterfront Park, the Spirit Trail, transit, and a variety of shops and restaurants. Embrace the lifestyle you've been dreaming of in this exceptional penthouse, where incredible views and modern comfort come together in perfect harmony.