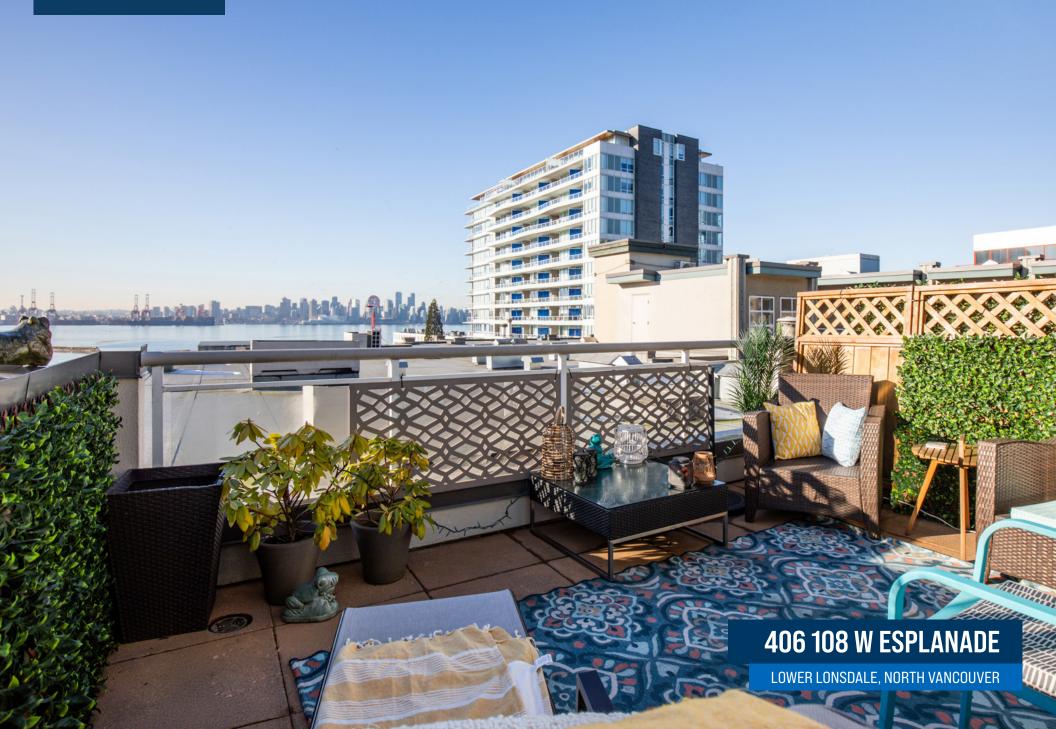

## 2 Beds | 2 Baths | 1,111 Sq/Ft

■ Discover the perfect blend of comfort, convenience, and style in this exceptional air-conditioned penthouse in vibrant Lower Lonsdale. Offering 2 bedrooms, 2 bathrooms, and over 1,100 sq/ft of thoughtfully designed interior space, this corner home is filled with natural light and offers breathtaking views of the city and inner harbour. The south-facing main living area is a showstopper, with an open-plan layout framed by an abundance of windows that maximize both the light and the views. A cozy gas fireplace anchors the space, creating a warm and inviting atmosphere, while sliding glass doors lead to a spacious balcony, perfect for al fresco dining or unwinding with the sparkling city lights as your backdrop. A second, more private southeast-facing balcony provides the perfect retreat for your morning coffee. The beautifully updated kitchen boasts quartz countertops, a striking herringbone backsplash, stainless steel appliances, and a movable island for versatility. A window above the sink brings in natural light and frames yet another view to enjoy while cooking. The primary suite is a true sanctuary, featuring a rarely available gas fireplace, two closets, a 3-piece ensuite, and a seating area - ideal for a private reading nook or office. Completing the home is a second bedroom, a 4-piece bathroom, and the convenience of in-suite laundry. Additional features include wide plank oak flooring, retractable awning, one parking stall, and a storage locker. Situated in the Tradewinds building with a Walk Score of 94, putting you just steps from the Shipyards, Lonsdale Quay Market, the Brewery District, Waterfront Park, the Spirit Trail, transit, and a variety of shops and restaurants. Embrace the lifestyle you've been dreaming of in this exceptional penthouse, where incredible views and modern comfort come together in perfect harmony.