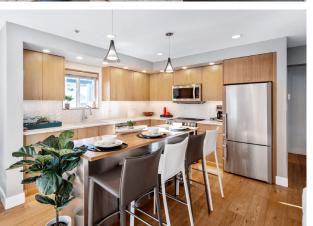

## 2 Beds | 2 Baths | 1,111 Sq/Ft

■ Discover the perfect blend of comfort, convenience, and style in this exceptional air-conditioned penthouse in vibrant Lower Lonsdale. Offering 2 bedrooms, 2 bathrooms, and over 1,100 sq/ft of thoughtfully designed interior space, this corner home is filled with natural light and offers breathtaking views of the city and inner harbour. The south-facing main living area is a showstopper, with an open-plan layout framed by an abundance of windows that maximize both the light and the views. A cozy gas fireplace anchors the space, creating a warm and inviting atmosphere, while sliding glass doors lead to a spacious balcony, perfect for al fresco dining or unwinding with the sparkling city lights as your backdrop. A second, more private southeast-facing balcony provides the perfect retreat for your morning coffee. The beautifully updated kitchen boasts quartz countertops, a striking herringbone backsplash, stainless steel appliances, and a movable island for versatility. A window above the sink brings in natural light and frames yet another view to enjoy while cooking. The primary suite is a true sanctuary, featuring a rarely available gas fireplace, two closets, a 3-piece ensuite, and a seating area - ideal for a private reading nook or office. Completing the home is a second bedroom, a 4-piece bathroom, and the convenience of in-suite laundry. Additional features include wide plank oak flooring, retractable awning, one parking stall, and a storage locker. Situated in the Tradewinds building with a Walk Score of 94, putting you just steps from the Shipyards, Lonsdale Quay Market, the Brewery District, Waterfront Park, the Spirit Trail, transit, and a variety of shops and restaurants. Embrace the lifestyle you've been dreaming of in this exceptional penthouse, where incredible views and modern comfort come together in perfect harmony.