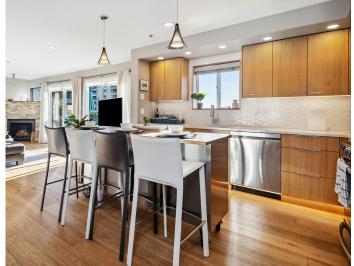

## 2 Beds | 2 Baths | 1,111 Sq/Ft

■ Discover the perfect blend of comfort, convenience, and style in this exceptional air-conditioned penthouse in vibrant Lower Lonsdale. Offering 2 bedrooms, 2 bathrooms, and over 1,100 sq/ft of thoughtfully designed interior space, this corner home is filled with natural light and offers breathtaking views of the city and inner harbour. The south-facing main living area is a showstopper, with an open-plan layout framed by an abundance of windows that maximize both the light and the views. A cozy gas fireplace anchors the space, creating a warm and inviting atmosphere, while sliding glass doors lead to a spacious balcony, perfect for al fresco dining or unwinding with the sparkling city lights as your backdrop. A second, more private southeast-facing balcony provides the perfect retreat for your morning coffee. The beautifully updated kitchen boasts quartz countertops, a striking herringbone backsplash, stainless steel appliances, and a movable island for versatility. A window above the sink brings in natural light and frames yet another view to enjoy while cooking. The primary suite is a true sanctuary, featuring a rarely available gas fireplace, two closets, a 3-piece ensuite, and a seating area - ideal for a private reading nook or office. Completing the home is a second bedroom, a 4-piece bathroom, and the convenience of in-suite laundry. Additional features include wide plank oak flooring, retractable awning, one parking stall, and a storage locker. Situated in the Tradewinds building with a Walk Score of 94, putting you just steps from the Shipyards, Lonsdale Quay Market, the Brewery District, Waterfront Park, the Spirit Trail, transit, and a variety of shops and restaurants. Embrace the lifestyle you've been dreaming of in this exceptional penthouse, where incredible views and modern comfort come together in perfect harmony.