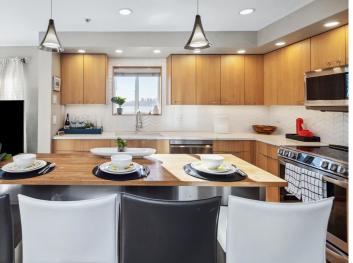

## 2 Beds | 2 Baths | 1,111 Sq/Ft

■ Discover the perfect blend of comfort, convenience, and style in this exceptional air-conditioned penthouse in vibrant Lower Lonsdale. Offering 2 bedrooms, 2 bathrooms, and over 1,100 sq/ft of thoughtfully designed interior space, this corner home is filled with natural light and offers breathtaking views of the city and inner harbour. The south-facing main living area is a showstopper, with an open-plan layout framed by an abundance of windows that maximize both the light and the views. A cozy gas fireplace anchors the space, creating a warm and inviting atmosphere, while sliding glass doors lead to a spacious balcony, perfect for al fresco dining or unwinding with the sparkling city lights as your backdrop. A second, more private southeast-facing balcony provides the perfect retreat for your morning coffee. The beautifully updated kitchen boasts quartz countertops, a striking herringbone backsplash, stainless steel appliances, and a movable island for versatility. A window above the sink brings in natural light and frames yet another view to enjoy while cooking. The primary suite is a true sanctuary, featuring a rarely available gas fireplace, two closets, a 3-piece ensuite, and a seating area - ideal for a private reading nook or office. Completing the home is a second bedroom, a 4-piece bathroom, and the convenience of in-suite laundry. Additional features include wide plank oak flooring, retractable awning, one parking stall, and a storage locker. Situated in the Tradewinds building with a Walk Score of 94, putting you just steps from the Shipyards, Lonsdale Quay Market, the Brewery District, Waterfront Park, the Spirit Trail, transit, and a variety of shops and restaurants. Embrace the lifestyle you've been dreaming of in this exceptional penthouse, where incredible views and modern comfort come together in perfect harmony.