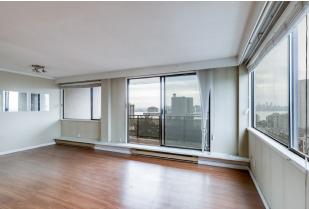

## 1Bed | 1Bath | 690 Sq/Ft

■ Breathtaking city views await in this sought-after southwest corner suite at The Royal Kensington, in the heart of Lower Lonsdale. This bright and spacious 1-bedroom, 1-bathroom, 690 sq/ft home offers a traditional, practical layout with sweeping city views from all principal rooms. The spacious living room features corner windows and sliders to a 140 sq/ft covered balcony - a perfect spot to relax and take in the city lights. Featuring an ample sized dining area with city views and an adjacent efficient galley style kitchen with granite counters. Completing the home is a generous sized bedroom with walk-in closet, 4-piece bathroom, and a large entry closet for great in-suite storage. Largely in original condition, this home is ready for the next owner to update and make it their own. The Royal Kensington is a well-regarded concrete building with premium amenities including an outdoor pool, hot tub, exercise room, and workshop. Situated in an unbeatable location with a Walk Score of 96, you're just steps from Lonsdale Quay Market, the Friday Night Market, vibrant restaurants, and the SeaBus for easy downtown access. An incredible opportunity to own in one of North Vancouver's most desirable locations!