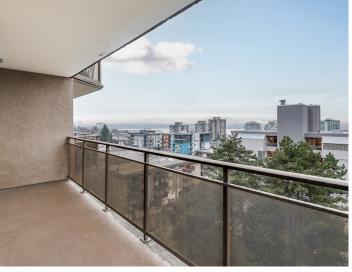

## 1Bed | 1Bath | 690 Sq/Ft

■ Breathtaking city views await in this sought-after southwest corner suite at The Royal Kensington, in the heart of Lower Lonsdale. This bright and spacious 1-bedroom, 1-bathroom, 690 sq/ft home offers a traditional, practical layout with sweeping city views from all principal rooms. The spacious living room features corner windows and sliders to a 140 sq/ft covered balcony - a perfect spot to relax and take in the city lights. Featuring an ample sized dining area with city views and an adjacent efficient galley style kitchen with granite counters. Completing the home is a generous sized bedroom with walk-in closet, 4-piece bathroom, and a large entry closet for great in-suite storage. Largely in original condition, this home is ready for the next owner to update and make it their own. The Royal Kensington is a well-regarded concrete building with premium amenities including an outdoor pool, hot tub, exercise room, and workshop. Situated in an unbeatable location with a Walk Score of 96, you're just steps from Lonsdale Quay Market, the Friday Night Market, vibrant restaurants, and the SeaBus for easy downtown access. An incredible opportunity to own in one of North Vancouver's most desirable locations!