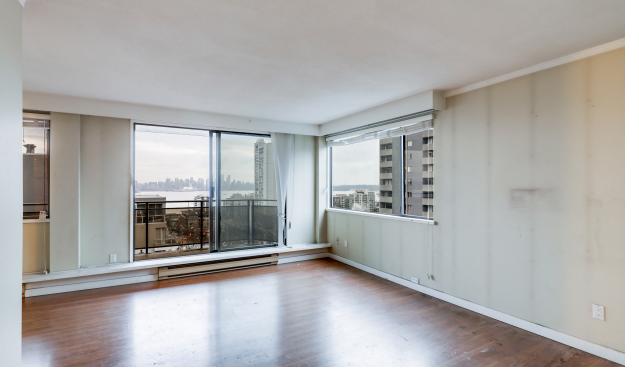

## 1Bed | 1Bath | 690 Sq/Ft

■ Breathtaking city views await in this sought-after southwest corner suite at The Royal Kensington, in the heart of Lower Lonsdale. This bright and spacious 1-bedroom, 1-bathroom, 690 sq/ft home offers a traditional, practical layout with sweeping city views from all principal rooms. The spacious living room features corner windows and sliders to a 140 sq/ft covered balcony - a perfect spot to relax and take in the city lights. Featuring an ample sized dining area with city views and an adjacent efficient galley style kitchen with granite counters. Completing the home is a generous sized bedroom with walk-in closet, 4-piece bathroom, and a large entry closet for great in-suite storage. Largely in original condition, this home is ready for the next owner to update and make it their own. The Royal Kensington is a well-regarded concrete building with premium amenities including an outdoor pool, hot tub, exercise room, and workshop. Situated in an unbeatable location with a Walk Score of 96, you're just steps from Lonsdale Quay Market, the Friday Night Market, vibrant restaurants, and the SeaBus for easy downtown access. An incredible opportunity to own in one of North Vancouver's most desirable locations!