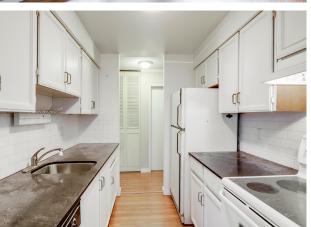

## 1Bed | 1Bath | 690 Sq/Ft

■ Breathtaking city views await in this sought-after southwest corner suite at The Royal Kensington, in the heart of Lower Lonsdale. This bright and spacious 1-bedroom, 1-bathroom, 690 sq/ft home offers a traditional, practical layout with sweeping city views from all principal rooms. The spacious living room features corner windows and sliders to a 140 sq/ft covered balcony - a perfect spot to relax and take in the city lights. Featuring an ample sized dining area with city views and an adjacent efficient galley style kitchen with granite counters. Completing the home is a generous sized bedroom with walk-in closet, 4-piece bathroom, and a large entry closet for great in-suite storage. Largely in original condition, this home is ready for the next owner to update and make it their own. The Royal Kensington is a well-regarded concrete building with premium amenities including an outdoor pool, hot tub, exercise room, and workshop. Situated in an unbeatable location with a Walk Score of 96, you're just steps from Lonsdale Quay Market, the Friday Night Market, vibrant restaurants, and the SeaBus for easy downtown access. An incredible opportunity to own in one of North Vancouver's most desirable locations!