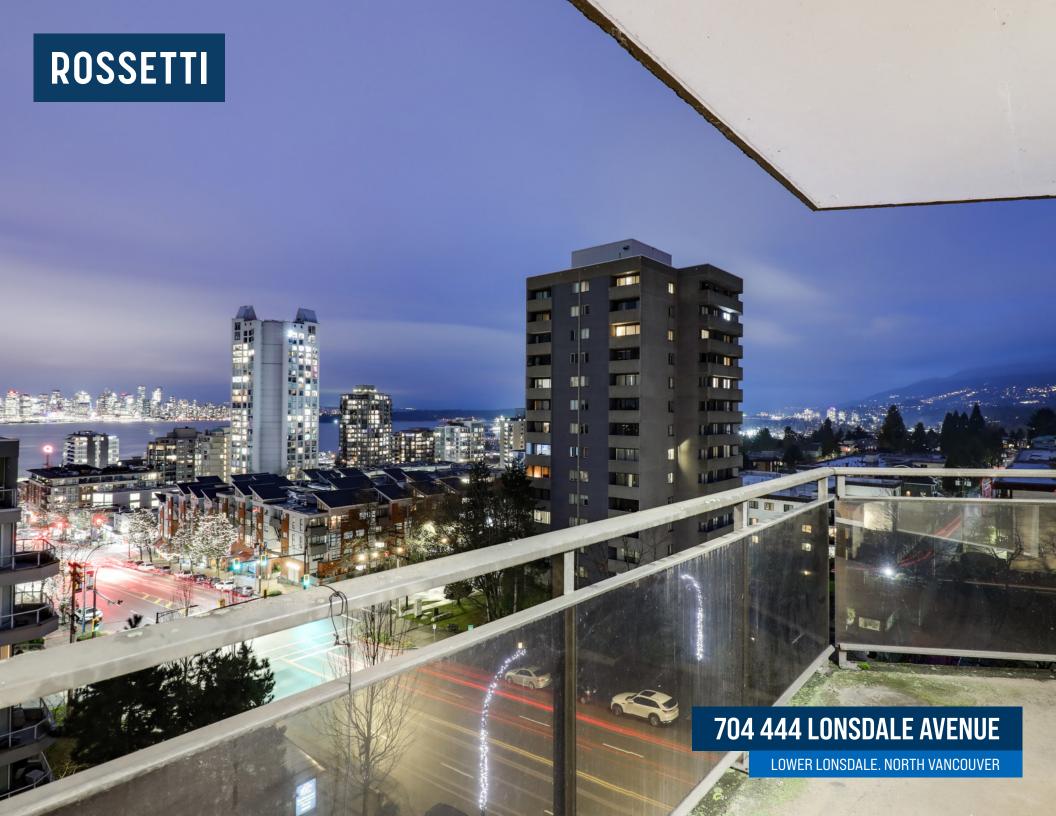

## SOUTHWEST CITY VIEW CORNER SUITE

## 1Bed | 1Bath | 690 Sq/Ft

■ Breathtaking city views await in this sought-after southwest corner suite at The Royal Kensington, in the heart of Lower Lonsdale. This bright and spacious 1-bedroom, 1-bathroom, 690 sq/ft home offers a traditional, practical layout with sweeping city views from all principal rooms. The spacious living room features corner windows and sliders to a 140 sq/ft covered balcony - a perfect spot to relax and take in the city lights. Featuring an ample sized dining area with city views and an adjacent efficient galley style kitchen with granite counters. Completing the home is a generous sized bedroom with walk-in closet, 4-piece bathroom, and a large entry closet for great in-suite storage. Largely in original condition, this home is ready for the next owner to update and make it their own. The Royal Kensington is a well-regarded concrete building with premium amenities including an outdoor pool, hot tub, exercise room, and workshop. Situated in an unbeatable location with a Walk Score of 96, you're just steps from Lonsdale Quay Market, the Friday Night Market, vibrant restaurants, and the SeaBus for easy downtown access. An incredible opportunity to own in one of North Vancouver's most desirable locations!