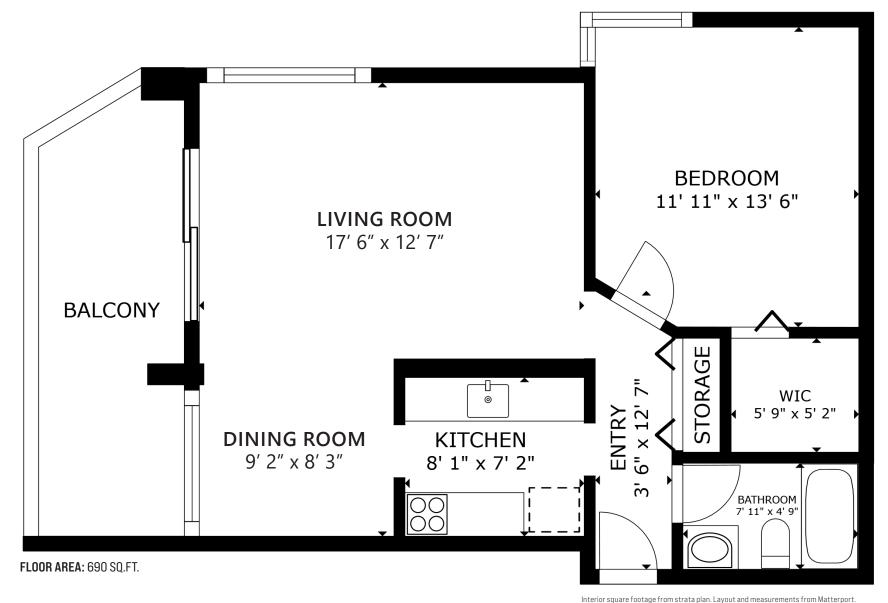

## 1Bed | 1Bath | 690 Sq/Ft

■ Breathtaking city views await in this sought-after southwest corner suite at The Royal Kensington, in the heart of Lower Lonsdale. This bright and spacious 1-bedroom, 1-bathroom, 690 sq/ft home offers a traditional, practical layout with sweeping city views from all principal rooms. The spacious living room features corner windows and sliders to a 140 sq/ft covered balcony - a perfect spot to relax and take in the city lights. Featuring an ample sized dining area with city views and an adjacent efficient galley style kitchen with granite counters. Completing the home is a generous sized bedroom with walk-in closet, 4-piece bathroom, and a large entry closet for great in-suite storage. Largely in original condition, this home is ready for the next owner to update and make it their own. The Royal Kensington is a well-regarded concrete building with premium amenities including an outdoor pool, hot tub, exercise room, and workshop. Situated in an unbeatable location with a Walk Score of 96, you're just steps from Lonsdale Quay Market, the Friday Night Market, vibrant restaurants, and the SeaBus for easy downtown access. An incredible opportunity to own in one of North Vancouver's most desirable locations!