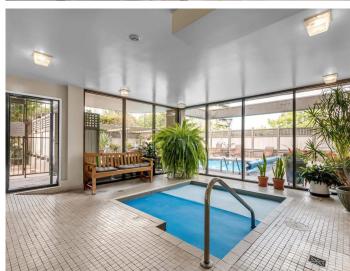

## 1Bed | 1Bath | 690 Sq/Ft

■ Breathtaking city views await in this sought-after southwest corner suite at The Royal Kensington, in the heart of Lower Lonsdale. This bright and spacious 1-bedroom, 1-bathroom, 690 sq/ft home offers a traditional, practical layout with sweeping city views from all principal rooms. The spacious living room features corner windows and sliders to a 140 sq/ft covered balcony - a perfect spot to relax and take in the city lights. Featuring an ample sized dining area with city views and an adjacent efficient galley style kitchen with granite counters. Completing the home is a generous sized bedroom with walk-in closet, 4-piece bathroom, and a large entry closet for great in-suite storage. Largely in original condition, this home is ready for the next owner to update and make it their own. The Royal Kensington is a well-regarded concrete building with premium amenities including an outdoor pool, hot tub, exercise room, and workshop. Situated in an unbeatable location with a Walk Score of 96, you're just steps from Lonsdale Quay Market, the Friday Night Market, vibrant restaurants, and the SeaBus for easy downtown access. An incredible opportunity to own in one of North Vancouver's most desirable locations!