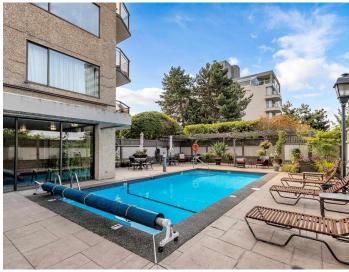

## 1Bed | 1Bath | 690 Sq/Ft

■ Breathtaking city views await in this sought-after southwest corner suite at The Royal Kensington, in the heart of Lower Lonsdale. This bright and spacious 1-bedroom, 1-bathroom, 690 sq/ft home offers a traditional, practical layout with sweeping city views from all principal rooms. The spacious living room features corner windows and sliders to a 140 sq/ft covered balcony - a perfect spot to relax and take in the city lights. Featuring an ample sized dining area with city views and an adjacent efficient galley style kitchen with granite counters. Completing the home is a generous sized bedroom with walk-in closet, 4-piece bathroom, and a large entry closet for great in-suite storage. Largely in original condition, this home is ready for the next owner to update and make it their own. The Royal Kensington is a well-regarded concrete building with premium amenities including an outdoor pool, hot tub, exercise room, and workshop. Situated in an unbeatable location with a Walk Score of 96, you're just steps from Lonsdale Quay Market, the Friday Night Market, vibrant restaurants, and the SeaBus for easy downtown access. An incredible opportunity to own in one of North Vancouver's most desirable locations!