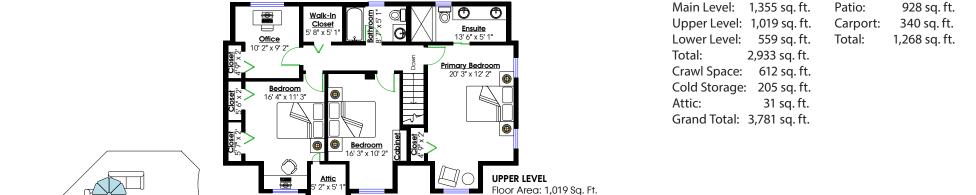

Patio 41' 3" x 24' 2"

Floor Area: 1,355 Sq. Ft.

Ceiling Height: 7' 11"

<u>Patio</u>

**Fireplace** 

LOWER LEVEL Floor Area: 559 Sq. Ft. Ceiling Height: 7' 3"

**Crawl Space** 

<sup>\*\*</sup>While all reasonable attempts have been made to ensure accuracy and the square footage and room dimensions are believed to be correct to ANSI Standards, due to the possibility of human error the information cannot be guaranteed. E&O Insured for \$1,000,000.